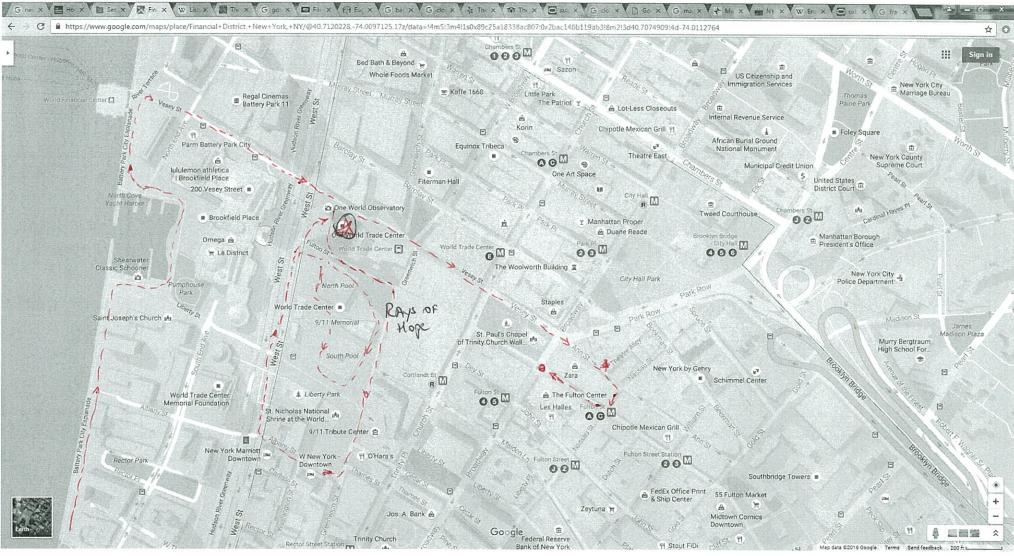

| NONDAY OCTOBER 3         Image: Control of Fullon Street Station           Subway to Fullon St Station, NYC         arrive to Fullon Street Station           Greadway         welk Broadway in the direction of Battery Park           Sidewak Clock on Maden Lane         corrier of Maden Lane           Corrier of Maden Lane         corrier of Maden Lane           Preadway and Canyon of Herese         ground marker           Buttomwood Tree         to the left of Stock Exchange in entrance (18 Broad Street)           Butomwood Tree         to the left of Stock Exchange (Stock Exchange) (Stock Exchange is on the Broad Street)           Store Street         oobleatone: restaurants, vintage           Faunces Taveen         Se Pread Street (close to Stock Exchange) (Stock Exchange is on the Broad Street)           Barking Groon         located at the vary end of Broad/way <th></th> <th></th> <th></th>                                                                                                                                                                                                                                                                                                                                                                                                                                                                                                           |                                         |                                                                                   |                                                                                                                                                                                                                                                                                                          |
|---------------------------------------------------------------------------------------------------------------------------------------------------------------------------------------------------------------------------------------------------------------------------------------------------------------------------------------------------------------------------------------------------------------------------------------------------------------------------------------------------------------------------------------------------------------------------------------------------------------------------------------------------------------------------------------------------------------------------------------------------------------------------------------------------------------------------------------------------------------------------------------------------------------------------------------------------------------------------------------------------------------------------------------------------------------------------------------------------------------------------------------------------------------------------------------------------------------------------------------------------------------------------------------------------------------------------------------------------------------------------------------------------------------------------------------------------------------------------------------------------------------------------------------------------------------------------------------------------------------------------------------------------------------------------------------------------------------------------------------------------------------------------------------------------------------------------------------------------------------------------------------------------------------------------------------------------------------------|-----------------------------------------|-----------------------------------------------------------------------------------|----------------------------------------------------------------------------------------------------------------------------------------------------------------------------------------------------------------------------------------------------------------------------------------------------------|
| Subway to Fullon St Station, NYC         arrive to Fullon St Station                                                                                                                                                                                                                                                                                                                                                                                                                                                                                                                                                                                                                                                                                                                                                                                                                                                                                                                                                                                                                                                                                                                                                                                                                                                                                                                                                                                                                                                                                                                                                                                                                                                                                                                                                                                                                                                                                                | MONDAY OCTOBER 3                        |                                                                                   |                                                                                                                                                                                                                                                                                                          |
| Construction         Valk Broadway in the direction of Baltery Park           Sidewalk Clock on Marden Lane         corner of Malden Lane and Broadway (on the ground)         William Barthman Jeweiers (over 130 years)           Trinity Cenetery with Tombstone Ridde         Remember Death" Tombstone Ridde         Remember Death" Tombstone Ridde           Federal Hall         ground markers         ground markers           Federal Hall (with G.Washington statue)         modeled after Parthenon; "Onth Bible" on display inside Federal Hall         free; Mon-Fri Gam-Spm; Wall Street & Broad Street           VV Stock Exchange         irrom outside         irrom outside         irrom outside           Functions of Lovelace Tavem         65 Broad Street (close to Stock Exchange) (Stock Exchange is on the Broad Street)         Eavern dealing back to "New Amsterdam" year 1870 (Prough glass - under ground)           Store Street         obblestone; restaurants; vintage         one of the best 'old' streets           Faundations of Lovelace Tavem         54 Peerl Street; museum on 2nd floor; \$7 Mon-Fri 12pm-Spm; have a beer (hugg         at work bible ball ding; revolutionates plotted New York Tae Party there; mechanis during revolutionates plotted New York Tae Party there; mechanis during; revolutionates plotted New York Tae Party there; mechanis during; revolutionates plotted New York Close to Stock Exchange to the New Amsterdam" year 1870 (Prough glass - under ground)           Store Street         obblestone; restaurant; reak at wiskey bar         at beer told' streets <t< td=""><td></td><td></td><td></td></t<>                                                                                                                                                                                                                                                                     |                                         |                                                                                   |                                                                                                                                                                                                                                                                                                          |
| Second         Clock on Maiden Lane         Common of M                                                                                                                                                                                                                                                                                                                                                 | Subway to Fulton St Station, NYC        | arrive to Fulton Street Station                                                   |                                                                                                                                                                                                                                                                                                          |
| Second         Clock on Maiden Lane         Common of M                                                                                                                                                                                                                                                                                                                                                 |                                         |                                                                                   |                                                                                                                                                                                                                                                                                                          |
| Initial Composition         Remember Death" Tombatione Riddle; Alexander Hamilton tomb (by Trinity Church)           Fining Cometery with Tombatione Riddle; Alexander Hamilton tomb (by Trinity Church)         Initial Composition           Fining Commeter Death" Tombatione Riddle; Alexander Hamilton tomb (by Trinity Church)         Initial Composition           Fining Commeter Death" Tombatione Riddle; Alexander Hamilton tomb (by Trinity Church)         Initial Composition           Fining Commeter Death" Tombatione Riddle; Alexander Hamilton tomb (by Trinity Church)         Initial Composition           Fining Commeter Death" Tombatione Riddle; Alexander Hamilton tomb (by Trinity Church)         Initial Composition           Fining Commeter Death" Tombatione Riddle; Alexander Hamilton tomb (by Trinity Church)         Initial Composition           Fining Commeter Death" Tombatione Riddle; Alexander Hamilton tomb (by Trinity Church)         Initial Commeter Death" Tombatione Riddle; Alexander Hamilton tomb (by Trinity Church)           Fining Commeter Death" Tombatione Riddle; Alexander Hamilton tomb (by Trinity Church)         Initial Commeter Death" Tombatione Riddle; Alexander Hamilton tomb (by Trinity Church)           Builtonwood Tree         to the left of Stock Exchange main entrance (18 Broad Street)         Initial Commeter Death" (for Gourd Balas - Under New York Steck Exchange - 1972 - Initial Commeter Death" (for Gourd Balas - Under Street)           Store Street         cobbleatone; restaurants; vintage         One of the best "old" streets           Faunces Tavern                                                                                                                                                                                                                                                                                                  | Broadway                                | walk Broadway in the direction of Battery Park                                    |                                                                                                                                                                                                                                                                                                          |
| Production         Production           Breadway and Canyon of Heroes         ground markers           Federal Hall (with G. Washington statue)         modelled after Parthenon; "Oath Bible" on display inside Federal Hall         free; Mon-Fri 9am-5pm; Wall Street & Broad Street           NY Stock Exchange         from outside         intervention         free Symbolizes the very foundation of New York Stock Exchange - 1972 - merchanits gathered daily beneath Buttonwood tree that grew nearby (few dozen traders)           Buttorwood Tree         to the left of Stock Exchange main entrance (18 Broad Street)         dozen traders)           Foundations of Lovelace Tavern         85 Broad Street (close to Stock Exchange) (Stock Exchange is on the Broad Street)         avern dating back to "New Amsterdam" year 1670 (through glass - under ground)           Stone Street         coobblestone; restaurant; vintage         one of the best "oid" streets         ground)           Faunces Tavern         54 Poart Street; museum on 2nd floor; \$7 Mon-Fri 12pm 5pm; have a beer (huge selection); eat in restaurant; relax at wiskey bar         a story brick building; revolutionaries plotted New York. Tea Party there: mechants found NYC Charaber of commerce           Faunces Tavern         54 Poart Street; Mon-Fri 12pm 5pm; have a beer (huge selection); eat in restaurant; relax at wiskey bar         a story brick building; revolutionaries plotted New York. Tea Party there: mechants found NYC Charaber of commerce           Faunces Tavern         54 Poart Street; Mon-Fri 12pm 5pm; have a beer (huge selection); eat                                                                                                                                                                                                                                                                                  | Sidewalk Clock on Maiden Lane           | corner of Maiden Lane and Broadway (on the ground)                                | William Barthman Jewelers (over 130 years)                                                                                                                                                                                                                                                               |
| Production         Production           Breadway and Canyon of Heroes         ground markers           Federal Hall (with G. Washington statue)         modelled after Parthenon; "Oath Bible" on display inside Federal Hall         free; Mon-Fri 9am-5pm; Wall Street & Broad Street           NY Stock Exchange         from outside         intervention         free Symbolizes the very foundation of New York Stock Exchange - 1972 - merchanits gathered daily beneath Buttonwood tree that grew nearby (few dozen traders)           Buttorwood Tree         to the left of Stock Exchange main entrance (18 Broad Street)         dozen traders)           Foundations of Lovelace Tavern         85 Broad Street (close to Stock Exchange) (Stock Exchange is on the Broad Street)         avern dating back to "New Amsterdam" year 1670 (through glass - under ground)           Stone Street         coobblestone; restaurant; vintage         one of the best "oid" streets         ground)           Faunces Tavern         54 Poart Street; museum on 2nd floor; \$7 Mon-Fri 12pm 5pm; have a beer (huge selection); eat in restaurant; relax at wiskey bar         a story brick building; revolutionaries plotted New York. Tea Party there: mechants found NYC Charaber of commerce           Faunces Tavern         54 Poart Street; Mon-Fri 12pm 5pm; have a beer (huge selection); eat in restaurant; relax at wiskey bar         a story brick building; revolutionaries plotted New York. Tea Party there: mechants found NYC Charaber of commerce           Faunces Tavern         54 Poart Street; Mon-Fri 12pm 5pm; have a beer (huge selection); eat                                                                                                                                                                                                                                                                                  |                                         |                                                                                   |                                                                                                                                                                                                                                                                                                          |
| Endersitie         Endersitie         Endersitie         Endersitie           Federal Hall (with G.Washington statue)         incodelled after Parthenon; "Oath Bible" on display inside Federal Hall         free; Mon-Fri Bam-Spm; Wall Street & Broad Street           NY Stock Exchange         from outside         iree Symbolizes the very foundation of New York Stock Exchange - 1972 - merchants gathered daily beneath Butterwood tree that grow nearby (few dozen traders)           Butterwood Tree         to the left of Stock Exchange main entrance (18 Broad Street)         dozen traders)           Foundations of Lovelace Tavern         85 Broad Street (close to Stock Exchange) (Stock Exchange is on the Broad Street)         tavern dating back to "New Amsterdam" year 1670 (through glass - under ground)           Stone Street         oobblestone; restaurant; vintage         one of the best 'old" streets           Fraunces Tavern         54 Pearl Street; museum on 2nd floor; S7 Mon-Fri 12pm-Spm; have a beer (huge solection); eat in restaurant; relax at wiskey bar         3 story brick building; revolutionaries plotted New York Tea Party there; merchants found NY Chamber of commerce           Bowling Green         located at the very end of Broadway         oldest park in NVC; location of statue of King George III; after Stamp Act (1765) and after Decl of Ind. Signed (1776), statue destroyed by civilians and soldiors           Netherlands Monument Flagpole         North end of Battery Park (Battery Place meets State Street and Broadway)         1928; 300th Anniv of Duch settling Manhattan; story deploted - sale of Manhattan t                                                                                                                                                                                                                                                        | Trinity Cemetery with Tombstone Riddle  | "Remember Death" Tombstone Riddle; Alexander Hamilton tomb (by Trinity Church)    |                                                                                                                                                                                                                                                                                                          |
| Endersitie         Endersitie         Endersitie         Endersitie           Federal Hall (with G.Washington statue)         incodelled after Parthenon; "Oath Bible" on display inside Federal Hall         free; Mon-Fri Bam-Spm; Wall Street & Broad Street           NY Stock Exchange         from outside         iree Symbolizes the very foundation of New York Stock Exchange - 1972 - merchants gathered daily beneath Butterwood tree that grow nearby (few dozen traders)           Butterwood Tree         to the left of Stock Exchange main entrance (18 Broad Street)         dozen traders)           Foundations of Lovelace Tavern         85 Broad Street (close to Stock Exchange) (Stock Exchange is on the Broad Street)         tavern dating back to "New Amsterdam" year 1670 (through glass - under ground)           Stone Street         oobblestone; restaurant; vintage         one of the best 'old" streets           Fraunces Tavern         54 Pearl Street; museum on 2nd floor; S7 Mon-Fri 12pm-Spm; have a beer (huge solection); eat in restaurant; relax at wiskey bar         3 story brick building; revolutionaries plotted New York Tea Party there; merchants found NY Chamber of commerce           Bowling Green         located at the very end of Broadway         oldest park in NVC; location of statue of King George III; after Stamp Act (1765) and after Decl of Ind. Signed (1776), statue destroyed by civilians and soldiors           Netherlands Monument Flagpole         North end of Battery Park (Battery Place meets State Street and Broadway)         1928; 300th Anniv of Duch settling Manhattan; story deploted - sale of Manhattan t                                                                                                                                                                                                                                                        | Broadway and Canyon of Heroes           | around markers                                                                    |                                                                                                                                                                                                                                                                                                          |
| NY Stock Exchange         Irrm outside           NY Stock Exchange         from outside           NY Stock Exchange         from outside           Buttonwood Tree         to the left of Stock Exchange main entrance (18 Broad Street)         tree Symbolizes the very foundation of New York Stock Exchange - 1972 - merchants gathered daity beneath Buttonwood tree that grew nearby (few dozen traders)           Foundations of Lovelace Tavern         e5 Broad Street (close to Stock Exchange) (Stock Exchange is on the Broad Street)         tavern dating back to "New Amsterdam" year 1570 (through glass - under ground)           Store Street         cobblestone; restaurants; vintage         one of the best "old" streets           Fraunces Tavern         54 Poarl Street; museum on 2nd floor; \$7 Mon-Fri 12pm-5pm; have a beer (huge selection); eat in restaurant; relax at wiskey bar         story brick building; revolutionaries plotted New York Tea Party there; merchants found NY Chamber of commerce           Fraunces Tavern         64 Poarl Street; museum on 2nd floor; \$7 Mon-Fri 12pm-5pm; have a beer (huge selection); eat in restaurant; relax at wiskey bar         oldest park in NYC; location of statue of King George III; atter Stamp Act (1755) and after Decl of Ind. Signed (1776), statue destroyed by civilians and server by Algonquins; Manhattan to Dutch by Indians; 69 guilders a \$24 worth of beads; Indian weers' noorret bornation: -they were worth by Plants indians and never by Algonquins; Manhattan - no legal document of sale of Manhattan (contrast to Status Island - from which the ide a Dead scare form; Indians more tikely never "sold" Manhattan, but more likely "rented" it                                                                                                                                                                                                   |                                         | <u>y</u> , , , , , , , , , , , , , , , , , , ,                                    |                                                                                                                                                                                                                                                                                                          |
| Image: construct of the left of Stock Exchange main entrance (18 Broad Street)         Tree Symbolizes the very foundation of New York Stock Exchange - 1972 - merchants gathered daily beneath Buttonwood tree that grew nearby (few dozen traders)           Buttonwood Tree         to the left of Stock Exchange main entrance (18 Broad Street)         tree Symbolizes the very foundation of New York Stock Exchange - 1972 - merchants gathered daily beneath Buttonwood tree that grew nearby (few dozen traders)           Fundations of Lovelace Tavern         85 Broad Street (close to Stock Exchange) (Stock Exchange is on the Broad Street)         tree Symbolizes the very foundation of New York Stock Exchange - 1972 - merchants gathered daily beneath Buttonwood tree that grew nearby (few dozen traders)           Stone Street         cobblestone; restaurants; vintage         one of the best "old" streets           Faunces Tavern         S4 Pearl Street; museum on 2nd floor; \$7 Mon-Fri 12pm-5pm; have a beer (huge selection); eat in restaurant; relax at wiskey bar         3 story brick building; revolutionaries plotted New York Tea Party there; merchants found NYC; location of statue of King George III; after Stamp Act (1776); statue destroyed by civilians and soldiers           Bowling Green         located at the very end of Broadway         1926; 300th Anniv of Duch settling Manhattan; story depicted - sale of Manhattan to Duch by Indians; 60 gathere S = \$24 worth of beads; Indian wears incorred to eal of beads and never by Algonquins; Manhattan - to legal document of teal or How row by Plains Indian and never by Algonquins; Manhattan - to legal document of teal or Homahatan (contrast to any which the idea of beads carene from); Indians most likely never "soid" Manhattan, bu                                                                                                | Federal Hall (with G.Washington statue) | modelled after Parthenon; "Oath Bible" on display inside Federal Hall             | free; Mon-Fri 9am-5pm; Wall Street & Broad Street                                                                                                                                                                                                                                                        |
| Image: construct of the left of Stock Exchange main entrance (18 Broad Street)         Tree Symbolizes the very foundation of New York Stock Exchange - 1972 - merchants gathered daily beneath Buttonwood tree that grew nearby (few dozen traders)           Buttonwood Tree         to the left of Stock Exchange main entrance (18 Broad Street)         tree Symbolizes the very foundation of New York Stock Exchange - 1972 - merchants gathered daily beneath Buttonwood tree that grew nearby (few dozen traders)           Fundations of Lovelace Tavern         85 Broad Street (close to Stock Exchange) (Stock Exchange is on the Broad Street)         tree Symbolizes the very foundation of New York Stock Exchange - 1972 - merchants gathered daily beneath Buttonwood tree that grew nearby (few dozen traders)           Stone Street         cobblestone; restaurants; vintage         one of the best "old" streets           Faunces Tavern         S4 Pearl Street; museum on 2nd floor; \$7 Mon-Fri 12pm-5pm; have a beer (huge selection); eat in restaurant; relax at wiskey bar         3 story brick building; revolutionaries plotted New York Tea Party there; merchants found NYC; location of statue of King George III; after Stamp Act (1776); statue destroyed by civilians and soldiers           Bowling Green         located at the very end of Broadway         1926; 300th Anniv of Duch settling Manhattan; story depicted - sale of Manhattan to Duch by Indians; 60 gathere S = \$24 worth of beads; Indian wears incorred to eal of beads and never by Algonquins; Manhattan - to legal document of teal or How row by Plains Indian and never by Algonquins; Manhattan - to legal document of teal or Homahatan (contrast to any which the idea of beads carene from); Indians most likely never "soid" Manhattan, bu                                                                                                | NV Stock Exchange                       | from outside                                                                      |                                                                                                                                                                                                                                                                                                          |
| Buttonwood Tree         to the left of Stock Exchange main entrance (18 Broad Street)         merchants gathered daily beneath Buttonwood tree that grew nearby (few<br>dozen traders)           Foundations of Lovelace Tavern         85 Broad Street (close to Stock Exchange) (Stock Exchange is on the Broad Street)         tavern dating back to "New Amsterdam" year 1670 (through glass - under<br>ground)           Store Street         cobblestone; restaurants; vintage         one of the best "old" streets           Faunces Tavern         54 Pearl Street; museum on 2nd floor; \$7 Mon-Fri 12pm-5pm; have a beer (huge<br>selection); eat in restaurant; relax at wiskey bar         3 story brick building; revolutionaries plotted New York Tea Party there;<br>merchants topic of the best "old" streets           Bowling Green         iocated at the very end of Broadway         oldest park in NYC; location of statue of King George III; after Stamp Act<br>(1765) and after Decl of Ind. Signed (1776), statue destroyed by civilians and<br>soldiers           Netherlands Monument Flagpole         North end of Battery Park (Battery Place meets State Street and Broadway)         near Form; indians most likely<br>never "solo" Manhattan. but more likely Tented" it           American Merchant Mariner's Memorial         Battery Park (Battery Place meets State Street and Broadway)         WWII torpedoed ships in South Africa (1942) - Memorial is based on the<br>photo image           9/11 Memorial         Reflecting Pools, Survivor Tree, Rays of Hope (outside and inside)         WWII         medians gathered daily beneath Buttorwood tree with the stole daily beachis fully model                                                                                                                                                                                                                        | INT Stock Exchange                      |                                                                                   |                                                                                                                                                                                                                                                                                                          |
| Foundations of Lovelace Tavern       85 Broad Street (close to Stock Exchange) (Stock Exchange is on the Broad Street)       ground)         Stone Street       cobblestone; restaurants; vintage       one of the best "old" streets         Fraunces Tavern       54 Pearl Street; museum on 2nd floor; \$7 Mon-Fri 12pm-5pm; have a beer (huge<br>selection); eat in restaurant; relax at wiskey bar       3 story brick building; revolutionaries plotted New York Tea Party there;<br>mechants found NV Chamber of commerce         Bowling Green       located at the very end of Broadway       oldest park in NYC; location of statue of King George III; after Stamp Act<br>(1765) and after Decl of Ind. Signed (1776), statue destroyed by civilians and<br>soldiers         Netherlands Monument Flagpole       North end of Battery Park (Battery Place meets State Street and Broadway)       1926; 300th Anniv of Dutch settling Manhattan; story depicted - sale of<br>Manhattan - no legal document of ale of Manhattan (contrast to<br>Staten Island - from which the idea of beads came from); Indians most likely<br>never "sold" Manhattan, but more likely "rented" it         American Merchant Mariner's Memorial       Battery Park - shoreline (in the water)       wWill torpedoed ships in South Africa (1942) - Memorial is based on the<br>photo image         9/11 Memorial       Reflecting Pools, Survivor Tree, Rays of Hope (outside and inside)       1                                                                                                                                                                                                                                                                                                                                                                                                                                                                         | Buttonwood Tree                         | to the left of Stock Exchange main entrance (18 Broad Street)                     | merchants gathered daily beneath Buttonwood tree that grew nearby (few                                                                                                                                                                                                                                   |
| Foundations of Lovelace Tavern       85 Broad Street (close to Stock Exchange) (Stock Exchange is on the Broad Street)       ground)         Stone Street       cobblestone; restaurants; vintage       one of the best "old" streets         Fraunces Tavern       54 Pearl Street; museum on 2nd floor; \$7 Mon-Fri 12pm-5pm; have a beer (huge<br>selection); eat in restaurant; relax at wiskey bar       3 story brick building; revolutionaries plotted New York Tea Party there;<br>mechants found NV Chamber of commerce         Bowling Green       located at the very end of Broadway       oldest park in NYC; location of statue of King George III; after Stamp Act<br>(1765) and after Decl of Ind. Signed (1776), statue destroyed by civilians and<br>soldiers         Netherlands Monument Flagpole       North end of Battery Park (Battery Place meets State Street and Broadway)       1926; 300th Anniv of Dutch settling Manhattan; story depicted - sale of<br>Manhattan - no legal document of ale of Manhattan (contrast to<br>Staten Island - from which the idea of beads came from); Indians most likely<br>never "sold" Manhattan, but more likely "rented" it         American Merchant Mariner's Memorial       Battery Park - shoreline (in the water)       wWill torpedoed ships in South Africa (1942) - Memorial is based on the<br>photo image         9/11 Memorial       Reflecting Pools, Survivor Tree, Rays of Hope (outside and inside)       1                                                                                                                                                                                                                                                                                                                                                                                                                                                                         |                                         |                                                                                   |                                                                                                                                                                                                                                                                                                          |
| Stores taree       Cobblestone; restaurants; vintage       one of the best "old" streets         Stores Tavern       54 Pearl Street; museum on 2nd floor; \$7 Mon-Fri 12pm-5pm; have a beer (huge selection); eat in restaurant; relax at wiskey bar       3 story brick building; revolutionaries plotted New York Tea Party there; merchants found NY Chamber of commerce         Bowling Green       Iccated at the very end of Broadway       oldest park in NYC; location of statue of King George III; after Stamp Act (1765) and after Decl of Ind. Signed (1776), statue destroyed by civilians and soldlers         Netherlands Monument Flagpole       North end of Battery Park (Battery Place meets State Street and Broadway)       1926; 300th Anniv of Dutch settling Manhattan; story depicted - sale of Manhattan to Dutch by Indians; 60 guiders = \$24 worth of beads; Indian wears incorrect bonnet - they were won by Plains Indians and never by Algonquins; Manhattan - no legal document of sale of Manhattan (contrast to Staten Island - from which the idea of beads came from); Indians most likely never "sold" Manhattan - no legal document of sale of Manhattan (contrast to Staten Island - from which the idea of beads came from); Indians most likely never "sold" Manhattan, there were won by Visita most likely never "sold" Manhattan, there were did they are sold on the plate Indians and they plate Indians most likely never "sold" Manhattan, there are and Broadway         Netherlands Monument Flagpole       North end of Battery Park (Battery Place meets State Street and Broadway)         Memcinal Merchant Mariner's Memorial       Battery Park - shoreline (in the water)         9/11 Memorial       Reflecting Pools, Survivor Tree, Rays of Hope (outside and inside                                                                                                                                  | Foundations of Lovelace Tavern          | 85 Broad Street (close to Stock Exchange) (Stock Exchange is on the Broad Street) | · · · · · · · · · · · · · · · · · · ·                                                                                                                                                                                                                                                                    |
| S4 Pearl Street; museum on 2nd floor; \$7 Mon-Fri 12pm-5pm; have a beer (huge selection); eat in restaurant; relax at wiskey bar         S story brick building; revolutionaries plotted New York Tea Party there; merchants found NY Chamber of commerce           Bowling Green         oldest park in NYC; location of statue of King George III; after Stamp Act (1765) and after Decl of Ind. Signed (1776), statue destroyed by civilians and soldiers           Bowling Green         located at the very end of Broadway         oldest park in NYC; location of statue of King George III; after Stamp Act (1765) and after Decl of Ind. Signed (1776), statue destroyed by civilians and soldiers           Netherlands Monument Flagpole         North end of Battery Park (Battery Place meets State Street and Broadway)         numerican Merchant Mariner's Memorial         Battery Park - shoreline (in the water)           Memician Merchant Mariner's Memorial         Battery Pools, Survivor Tree, Rays of Hope (outside and inside)         WWII torpedoed ships in South Africa (1942) - Memorial is based on the photo image                                                                                                                                                                                                                                                                                                                                                                                                                                                                                                                                                                                                                                                                                                                                                                                                               |                                         |                                                                                   | ground,                                                                                                                                                                                                                                                                                                  |
| Fraunces Tavern       selection); eat in restaurant; relax at wiskey bar       merchants found NY Chamber of commerce         Bowling Green       oldest park in NYC; location of statue of King George III; after Stamp Act (1765) and after Decl of Ind. Signed (1776), statue destroyed by civilians and soldiers         Bowling Green       located at the very end of Broadway       soldiers         Provide the second | Stone Street                            | cobblestone; restaurants; vintage                                                 | one of the best "old" streets                                                                                                                                                                                                                                                                            |
| Fraunces Tavern       selection); eat in restaurant; relax at wiskey bar       merchants found NY Chamber of commerce         Bowling Green       oldest park in NYC; location of statue of King George III; after Stamp Act (1765) and after Decl of Ind. Signed (1776), statue destroyed by civilians and soldiers         Bowling Green       located at the very end of Broadway       soldiers         Provide the second |                                         |                                                                                   |                                                                                                                                                                                                                                                                                                          |
| Bowling Green       Iocated at the very end of Broadway       (1765) and after Decl of Ind. Signed (1776), statue destroyed by civilians and soldiers         Bowling Green       Indexted at the very end of Broadway       indexted at the very end of Broadway         Image: Soldiers       Indexted at the very end of Broadway       indexted at the very end of Broadway         Image: Soldiers       Indexted at the very end of Broadway       indexted at the very end of Broadway         Image: Soldiers       Indexted at the very end of Broadway       indexted at the very end of Broadway         Image: Soldiers       Indexted at the very end of Broadway       indexted at the very end of Broadway         Image: Soldiers       Indexted at the very end of Broadway       indexted at the very end of Broadway         Image: Soldiers       Indexted at the very end of Broadway       indexted at the very end of Broadway         Netherlands Monument Flagpole       North end of Battery Park (Battery Place meets State Street and Broadway)       indexted at the very end of broads came from; Indians most likely never "sold" Manhattan, but more likely "rented" it         American Merchant Mariner's Memorial       Battery Park - shoreline (in the water)       indexted at the very end of Battery Park of Hope (outside and inside)         9/11 Memorial       Reflecting Pools, Survivor Tree, Rays of Hope (outside and inside)       indexted at the very end of Hope (outside and inside)                                                                                                                                                                                                                                                                                                                                                                                                                           | Fraunces Tavern                         |                                                                                   |                                                                                                                                                                                                                                                                                                          |
| Bowling Green       Iocated at the very end of Broadway       (1765) and after Decl of Ind. Signed (1776), statue destroyed by civilians and soldiers         Bowling Green       Indexted at the very end of Broadway       indexted at the very end of Broadway         Image: Soldiers       Indexted at the very end of Broadway       indexted at the very end of Broadway         Image: Soldiers       Indexted at the very end of Broadway       indexted at the very end of Broadway         Image: Soldiers       Indexted at the very end of Broadway       indexted at the very end of Broadway         Image: Soldiers       Indexted at the very end of Broadway       indexted at the very end of Broadway         Image: Soldiers       Indexted at the very end of Broadway       indexted at the very end of Broadway         Image: Soldiers       Indexted at the very end of Broadway       indexted at the very end of Broadway         Netherlands Monument Flagpole       North end of Battery Park (Battery Place meets State Street and Broadway)       indexted at the very end of broads came from; Indians most likely never "sold" Manhattan, but more likely "rented" it         American Merchant Mariner's Memorial       Battery Park - shoreline (in the water)       indexted at the very end of Battery Park of Hope (outside and inside)         9/11 Memorial       Reflecting Pools, Survivor Tree, Rays of Hope (outside and inside)       indexted at the very end of Hope (outside and inside)                                                                                                                                                                                                                                                                                                                                                                                                                           |                                         |                                                                                   |                                                                                                                                                                                                                                                                                                          |
| Manhattan to Dutch by Indians; 60 guilders = \$24 worth of beads; Indian         Wanhattan to Dutch by Indians; 60 guilders = \$24 worth of beads; Indian         Wetherlands Monument Flagpole       North end of Battery Park (Battery Place meets State Street and Broadway)         Netherlands Monument Flagpole       North end of Battery Park (Battery Place meets State Street and Broadway)         Manhattan, but more likely "rented" it         American Merchant Mariner's Memorial       Battery Park - shoreline (in the water)         MWII torpedoed ships in South Africa (1942) - Memorial is based on the photo image         9/11 Memorial       Reflecting Pools, Survivor Tree, Rays of Hope (outside and inside)                                                                                                                                                                                                                                                                                                                                                                                                                                                                                                                                                                                                                                                                                                                                                                                                                                                                                                                                                                                                                                                                                                                                                                                                                           | Bowling Green                           | located at the very end of Broadway                                               | (1765) and after Decl of Ind. Signed (1776), statue destroyed by civilians and                                                                                                                                                                                                                           |
| Manhattan to Dutch by Indians; 60 guilders = \$24 worth of beads; Indian         Wanhattan to Dutch by Indians; 60 guilders = \$24 worth of beads; Indian         Wetherlands Monument Flagpole       North end of Battery Park (Battery Place meets State Street and Broadway)         Netherlands Monument Flagpole       North end of Battery Park (Battery Place meets State Street and Broadway)         Manhattan, but more likely "rented" it         American Merchant Mariner's Memorial       Battery Park - shoreline (in the water)         MWII torpedoed ships in South Africa (1942) - Memorial is based on the photo image         9/11 Memorial       Reflecting Pools, Survivor Tree, Rays of Hope (outside and inside)                                                                                                                                                                                                                                                                                                                                                                                                                                                                                                                                                                                                                                                                                                                                                                                                                                                                                                                                                                                                                                                                                                                                                                                                                           |                                         |                                                                                   |                                                                                                                                                                                                                                                                                                          |
| American Merchant Mariner's Memorial       Battery Park - shoreline (in the water)       photo image         9/11 Memorial       Reflecting Pools, Survivor Tree, Rays of Hope (outside and inside)       Image         9/11 Memorial       Reflecting Pools, Survivor Tree, Rays of Hope (outside and inside)       Image                                                                                                                                                                                                                                                                                                                                                                                                                                                                                                                                                                                                                                                                                                                                                                                                                                                                                                                                                                                                                                                                                                                                                                                                                                                                                                                                                                                                                                                                                                                                                                                                                                          | Netherlands Monument Flagpole           | North end of Battery Park (Battery Place meets State Street and Broadway)         | Manhattan to Dutch by Indians; 60 guilders = \$24 worth of beads; Indian wears incorrect bonnet - they were worn by Plains Indians and never by Algonquins; Manhattan - no legal document of sale of Manhattan (contrast to Staten Island - from which the idea of beads came from); Indians most likely |
| American Merchant Mariner's Memorial       Battery Park - shoreline (in the water)       photo image         9/11 Memorial       Reflecting Pools, Survivor Tree, Rays of Hope (outside and inside)       Image         9/11 Memorial       Reflecting Pools, Survivor Tree, Rays of Hope (outside and inside)       Image                                                                                                                                                                                                                                                                                                                                                                                                                                                                                                                                                                                                                                                                                                                                                                                                                                                                                                                                                                                                                                                                                                                                                                                                                                                                                                                                                                                                                                                                                                                                                                                                                                          |                                         |                                                                                   | WWW tomodood aking in South Africa (1042) Mamarial is based as the                                                                                                                                                                                                                                       |
|                                                                                                                                                                                                                                                                                                                                                                                                                                                                                                                                                                                                                                                                                                                                                                                                                                                                                                                                                                                                                                                                                                                                                                                                                                                                                                                                                                                                                                                                                                                                                                                                                                                                                                                                                                                                                                                                                                                                                                     | American Merchant Mariner's Memorial    | Battery Park - shoreline (in the water)                                           |                                                                                                                                                                                                                                                                                                          |
|                                                                                                                                                                                                                                                                                                                                                                                                                                                                                                                                                                                                                                                                                                                                                                                                                                                                                                                                                                                                                                                                                                                                                                                                                                                                                                                                                                                                                                                                                                                                                                                                                                                                                                                                                                                                                                                                                                                                                                     |                                         |                                                                                   |                                                                                                                                                                                                                                                                                                          |
|                                                                                                                                                                                                                                                                                                                                                                                                                                                                                                                                                                                                                                                                                                                                                                                                                                                                                                                                                                                                                                                                                                                                                                                                                                                                                                                                                                                                                                                                                                                                                                                                                                                                                                                                                                                                                                                                                                                                                                     | 9/11 Memorial                           | Reflecting Pools, Survivor Tree, Rays of Hope (outside and inside)                |                                                                                                                                                                                                                                                                                                          |
| IOne World Observatory Ibe there 15min in advance it booked specific time online Iallow 1-1.5hrs for complete visit                                                                                                                                                                                                                                                                                                                                                                                                                                                                                                                                                                                                                                                                                                                                                                                                                                                                                                                                                                                                                                                                                                                                                                                                                                                                                                                                                                                                                                                                                                                                                                                                                                                                                                                                                                                                                                                 | One World Observatory                   | be there 15min in advance if booked specific time online                          | allow 1-1.5hrs for complete visit                                                                                                                                                                                                                                                                        |