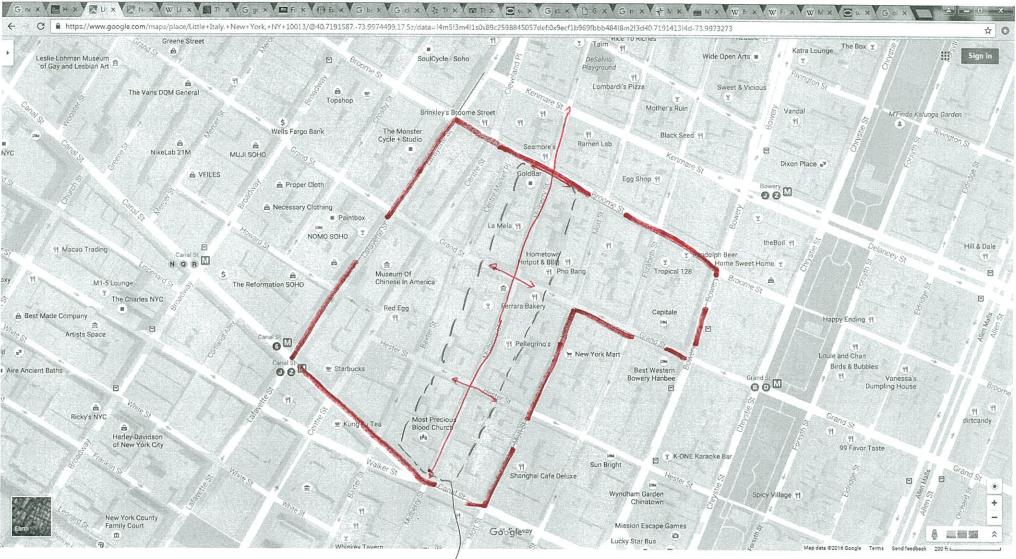

| BITING THE BIG APPLE      |                                                                                                                                                                                                                                                                                                                                                                                                                                                                                                                                                                                                                                                                                                                                                                                                   |
|---------------------------|---------------------------------------------------------------------------------------------------------------------------------------------------------------------------------------------------------------------------------------------------------------------------------------------------------------------------------------------------------------------------------------------------------------------------------------------------------------------------------------------------------------------------------------------------------------------------------------------------------------------------------------------------------------------------------------------------------------------------------------------------------------------------------------------------|
| OCTOBER 3 - OCTOBER 10    | MANHATTAN, NEW YORK                                                                                                                                                                                                                                                                                                                                                                                                                                                                                                                                                                                                                                                                                                                                                                               |
| DAY 1 - OCTOBER 3         | Financial District - aimed mostly toward seeing new places (obviously i had seen Memorial Pools and One World Trade Center,<br>but i never visited Oservatory)                                                                                                                                                                                                                                                                                                                                                                                                                                                                                                                                                                                                                                    |
| DAY 2 - OCTOBER 4         | Lower East Side, Chinatown, Little Italy, NoLiTa, SoHo, TriBeCa, West-Greenwich Village - this day was aimed to walk zig-zag of the streets of each district (North to South and East to West), try various food cuisines, as well as visit unusual location along the                                                                                                                                                                                                                                                                                                                                                                                                                                                                                                                            |
| DAY 3 - OCTOBER 5         | continue with West-Greenwich Village, Meetpacking District, Architectural Site-Seeing Cruise around Manhattan (almost 3hrs);<br>celebrate Birthday with family in Brooklyn                                                                                                                                                                                                                                                                                                                                                                                                                                                                                                                                                                                                                        |
| DAY 4 - OCTOBER 6         | Murray Hill, Midtown East, part of Midtown West - aimed mostly at seeing unusual and interesting places                                                                                                                                                                                                                                                                                                                                                                                                                                                                                                                                                                                                                                                                                           |
| DAY 5 - OCTOBER 7         | walk down Broadway from 242nd Street in Bronx (last stop on 1 train) to Battery Park (all the way to the water) in Manhattan (1st stop on 1 train); visited numerous places on the way (to both sides of Broadway) but always returned to the same spot on Broadway to continue with the walk - i had this idea for a long time, but wanted to accomplish it in one day (Broadway is the oldest North–South main thoroughfare in New York City, dating to the first New Amsterdam settlement). Broadway's length throughout Manhattan is 13.2 miles. After i exited subway station on 242nd Street and started my city hike, it took me 11 hrs to go all the way down to Battery Park (including all side-visits and food stops). Total distance covered in those 11hrs around 25miles (or 40km). |
| DAY 6 & 7 (OCTOBER 8 & 9) | XX - Rained out - stayed home                                                                                                                                                                                                                                                                                                                                                                                                                                                                                                                                                                                                                                                                                                                                                                     |
| DAY 8 - OCTOBER 10        | East Part of Financial District, East Village, part of Greenwich Village                                                                                                                                                                                                                                                                                                                                                                                                                                                                                                                                                                                                                                                                                                                          |
|                           |                                                                                                                                                                                                                                                                                                                                                                                                                                                                                                                                                                                                                                                                                                                                                                                                   |