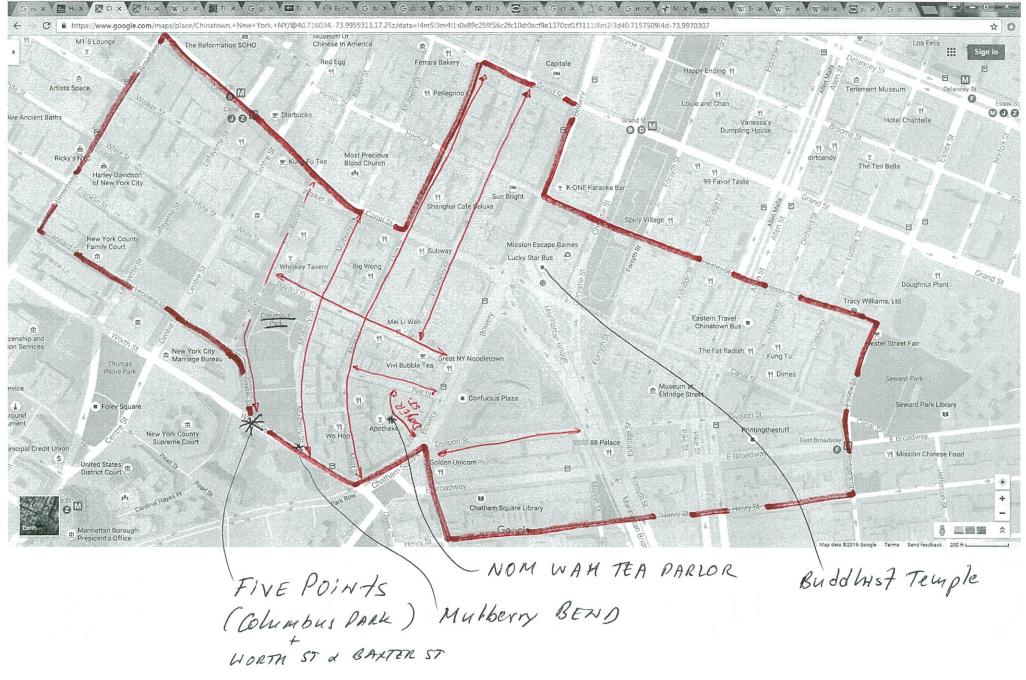

--------------------------------------------|----------------------------------------|
| The Spotted Pig                                  | 314 West 11th Street                                |                                        |
| Tertulia (great tapas)                           | 359 Sixth Ave                                       |                                        |
| Mamoun's Falafel - since 1971 (best in the city) | 119 MacDougal St - oldest falafel restaurant in NYC | take side order of falafels and tahini |
|                                                  |                                                     |                                        |

# DAY 1

# P.1

# FINANCIAL DISTRICT



# FINANCIAL DISTRICT 2



DAY 2



500 f Send feedback Terms

UAy 2

CHINATOWN



### FIVE POINTS



2007 map of Five Points' former area, outlined in blue

More details

🗒 User: Stiffenler at wikivoyage shared

Generally bound by: Centre Street to the West, Bowery to the East, Canal Street to the North, Park row to the south

Former Five Points now split between Civic Center to the West and South, and Chinatown to the East and North

158 Worth Street (approx. Baxter and Worth).

# LITTLE ITALY



WHAT IS LEFT OF "LITTLE ITALY"

DAy 2

P.4

Old St. PATRICK'S CATHEDRAL

| NOLITA