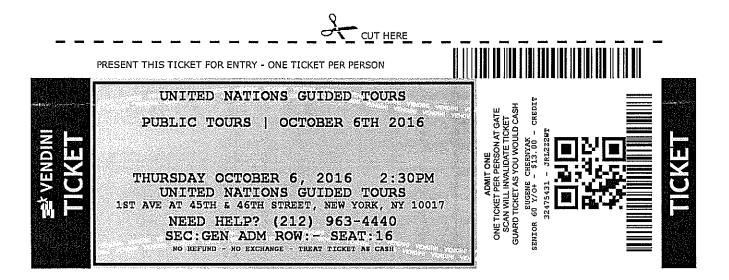

| NONDAY OCTOBER 3         Image: Control of Fullon Street Station           Subway to Fullon St Station, NYC         arrive to Fullon Street Station           Greadway         welk Broadway in the direction of Battery Park           Sidewak Clock on Maden Lane         corrier of Maden Lane           Corrier of Maden Lane         corrier of Maden Lane           Preadway and Canyon of Herese         ground marker           Buttomwood Tree         to the left of Stock Exchange in entrance (18 Broad Street)           Butomwood Tree         to the left of Stock Exchange (Stock Exchange) (Stock Exchange is on the Broad Street)           Store Street         oobleatone: restaurants, vintage           Faunces Taveen         Se Pread Street (close to Stock Exchange) (Stock Exchange is on the Broad Street)           Barking Groon         located at the vary end of Broad/way <th></th> <th></th> <th></th>                                                                                                                                                                                                                                                                                                                                                                                                                                                                                                           |                                         |                                                                                   |                                                                                                                                                                                                                                                                                                          |
|---------------------------------------------------------------------------------------------------------------------------------------------------------------------------------------------------------------------------------------------------------------------------------------------------------------------------------------------------------------------------------------------------------------------------------------------------------------------------------------------------------------------------------------------------------------------------------------------------------------------------------------------------------------------------------------------------------------------------------------------------------------------------------------------------------------------------------------------------------------------------------------------------------------------------------------------------------------------------------------------------------------------------------------------------------------------------------------------------------------------------------------------------------------------------------------------------------------------------------------------------------------------------------------------------------------------------------------------------------------------------------------------------------------------------------------------------------------------------------------------------------------------------------------------------------------------------------------------------------------------------------------------------------------------------------------------------------------------------------------------------------------------------------------------------------------------------------------------------------------------------------------------------------------------------------------------------------------------|-----------------------------------------|-----------------------------------------------------------------------------------|----------------------------------------------------------------------------------------------------------------------------------------------------------------------------------------------------------------------------------------------------------------------------------------------------------|
| Subway to Fullon St Station, NYC         arrive to Fullon St Station                                                                                                                                                                                                                                                                                                                                                                                                                                                                                                                                                                                                                                                                                                                                                                                                                                                                                                                                                                                                                                                                                                                                                                                                                                                                                                                                                                                                                                                                                                                                                                                                                                                                                                                                                                                                                                                                                                | MONDAY OCTOBER 3                        |                                                                                   |                                                                                                                                                                                                                                                                                                          |
| Construction         Valk Broadway in the direction of Baltery Park           Sidewalk Clock on Marden Lane         corner of Malden Lane and Broadway (on the ground)         William Barthman Jeweiers (over 130 years)           Trinity Cenetery with Tombstone Ridde         Remember Death" Tombstone Ridde         Remember Death" Tombstone Ridde           Federal Hall         ground markers         ground markers           Federal Hall (with G.Washington statue)         modeled after Parthenon; "Onth Bible" on display inside Federal Hall         free; Mon-Fri Gam-Spm; Wall Street & Broad Street           VV Stock Exchange         irrom outside         irrom outside         irrom outside           Functions of Lovelace Tavem         65 Broad Street (close to Stock Exchange) (Stock Exchange is on the Broad Street)         Eavern dealing back to "New Amsterdam" year 1870 (Prough glass - under ground)           Store Street         obblestone; restaurants; vintage         one of the best 'old' streets           Faundations of Lovelace Tavem         54 Peerl Street; museum on 2nd floor; \$7 Mon-Fri 12pm-Spm; have a beer (hugg         at work bible ball ding; revolutionates plotted New York Tae Party there; mechanis during revolutionates plotted New York Tae Party there; mechanis during; revolutionates plotted New York Tae Party there; mechanis during; revolutionates plotted New York Close to Stock Exchange to the New Amsterdam" year 1870 (Prough glass - under ground)           Store Street         obblestone; restaurant; reak at wiskey bar         at beer told' streets <t< td=""><td></td><td></td><td></td></t<>                                                                                                                                                                                                                                                                     |                                         |                                                                                   |                                                                                                                                                                                                                                                                                                          |
| Second         Clock on Maiden Lane         Common of M                                                                                                                                                                                                                                                                                                                                                 | Subway to Fulton St Station, NYC        | arrive to Fulton Street Station                                                   |                                                                                                                                                                                                                                                                                                          |
| Second         Clock on Maiden Lane         Common of M                                                                                                                                                                                                                                                                                                                                                 |                                         |                                                                                   |                                                                                                                                                                                                                                                                                                          |
| Initial Composition         Remember Death" Tombatione Riddle; Alexander Hamilton tomb (by Trinity Church)           Fining Cometery with Tombatione Riddle; Alexander Hamilton tomb (by Trinity Church)         Initial Composition           Fining Commeter Death" Tombatione Riddle; Alexander Hamilton tomb (by Trinity Church)         Initial Composition           Fining Commeter Death" Tombatione Riddle; Alexander Hamilton tomb (by Trinity Church)         Initial Composition           Fining Commeter Death" Tombatione Riddle; Alexander Hamilton tomb (by Trinity Church)         Initial Composition           Fining Commeter Death" Tombatione Riddle; Alexander Hamilton tomb (by Trinity Church)         Initial Composition           Fining Commeter Death" Tombatione Riddle; Alexander Hamilton tomb (by Trinity Church)         Initial Composition           Fining Commeter Death" Tombatione Riddle; Alexander Hamilton tomb (by Trinity Church)         Initial Commeter Death" Tombatione Riddle; Alexander Hamilton tomb (by Trinity Church)           Fining Commeter Death" Tombatione Riddle; Alexander Hamilton tomb (by Trinity Church)         Initial Commeter Death" Tombatione Riddle; Alexander Hamilton tomb (by Trinity Church)           Builtonwood Tree         to the left of Stock Exchange main entrance (18 Broad Street)         Initial Commeter Death" (for Gourd Balas - Under New York Steck Exchange - 1972 - Initial Commeter Death" (for Gourd Balas - Under Street)           Store Street         cobbleatone; restaurants; vintage         One of the best "old" streets           Faunces Tavern                                                                                                                                                                                                                                                                                                  | Broadway                                | walk Broadway in the direction of Battery Park                                    |                                                                                                                                                                                                                                                                                                          |
| Production         Production           Breadway and Canyon of Heroes         ground markers           Federal Hall (with G. Washington statue)         modelled after Parthenon; "Oath Bible" on display inside Federal Hall         free; Mon-Fri 9am-5pm; Wall Street & Broad Street           NY Stock Exchange         from outside         intervention         free Symbolizes the very foundation of New York Stock Exchange - 1972 - merchanits gathered daily beneath Buttonwood tree that grew nearby (few dozen traders)           Buttorwood Tree         to the left of Stock Exchange main entrance (18 Broad Street)         dozen traders)           Foundations of Lovelace Tavern         85 Broad Street (close to Stock Exchange) (Stock Exchange is on the Broad Street)         avern dating back to "New Amsterdam" year 1670 (through glass - under ground)           Stone Street         coobblestone; restaurant; vintage         one of the best "oid" streets         ground)           Faunces Tavern         54 Poart Street; museum on 2nd floor; \$7 Mon-Fri 12pm 5pm; have a beer (huge selection); eat in restaurant; relax at wiskey bar         a story brick building; revolutionaries plotted New York. Tea Party there: mechants found NYC Charaber of commerce           Faunces Tavern         54 Poart Street; Mon-Fri 12pm 5pm; have a beer (huge selection); eat in restaurant; relax at wiskey bar         a story brick building; revolutionaries plotted New York. Tea Party there: mechants found NYC Charaber of commerce           Faunces Tavern         54 Poart Street; Mon-Fri 12pm 5pm; have a beer (huge selection); eat                                                                                                                                                                                                                                                                                  | Sidewalk Clock on Maiden Lane           | corner of Maiden Lane and Broadway (on the ground)                                | William Barthman Jewelers (over 130 years)                                                                                                                                                                                                                                                               |
| Production         Production           Breadway and Canyon of Heroes         ground markers           Federal Hall (with G. Washington statue)         modelled after Parthenon; "Oath Bible" on display inside Federal Hall         free; Mon-Fri 9am-5pm; Wall Street & Broad Street           NY Stock Exchange         from outside         intervention         free Symbolizes the very foundation of New York Stock Exchange - 1972 - merchanits gathered daily beneath Buttonwood tree that grew nearby (few dozen traders)           Buttorwood Tree         to the left of Stock Exchange main entrance (18 Broad Street)         dozen traders)           Foundations of Lovelace Tavern         85 Broad Street (close to Stock Exchange) (Stock Exchange is on the Broad Street)         avern dating back to "New Amsterdam" year 1670 (through glass - under ground)           Stone Street         coobblestone; restaurant; vintage         one of the best "oid" streets         ground)           Faunces Tavern         54 Poart Street; museum on 2nd floor; \$7 Mon-Fri 12pm 5pm; have a beer (huge selection); eat in restaurant; relax at wiskey bar         a story brick building; revolutionaries plotted New York. Tea Party there: mechants found NYC Charaber of commerce           Faunces Tavern         54 Poart Street; Mon-Fri 12pm 5pm; have a beer (huge selection); eat in restaurant; relax at wiskey bar         a story brick building; revolutionaries plotted New York. Tea Party there: mechants found NYC Charaber of commerce           Faunces Tavern         54 Poart Street; Mon-Fri 12pm 5pm; have a beer (huge selection); eat                                                                                                                                                                                                                                                                                  |                                         |                                                                                   |                                                                                                                                                                                                                                                                                                          |
| Endersitie         Endersitie         Endersitie         Endersitie           Federal Hall (with G.Washington statue)         incodelled after Parthenon; "Oath Bible" on display inside Federal Hall         free; Mon-Fri Bam-Spm; Wall Street & Broad Street           NY Stock Exchange         from outside         iree Symbolizes the very foundation of New York Stock Exchange - 1972 - merchants gathered daily beneath Butterwood tree that grow nearby (few dozen traders)           Butterwood Tree         to the left of Stock Exchange main entrance (18 Broad Street)         dozen traders)           Foundations of Lovelace Tavern         85 Broad Street (close to Stock Exchange) (Stock Exchange is on the Broad Street)         tavern dating back to "New Amsterdam" year 1670 (through glass - under ground)           Stone Street         oobblestone; restaurant; vintage         one of the best 'old" streets           Fraunces Tavern         54 Pearl Street; museum on 2nd floor; S7 Mon-Fri 12pm-Spm; have a beer (huge solection); eat in restaurant; relax at wiskey bar         3 story brick building; revolutionaries plotted New York Tea Party there; merchants found NY Chamber of commerce           Bowling Green         located at the very end of Broadway         oldest park in NVC; location of statue of King George III; after Stamp Act (1765) and after Decl of Ind. Signed (1776), statue destroyed by civilians and soldiors           Netherlands Monument Flagpole         North end of Battery Park (Battery Place meets State Street and Broadway)         1928; 300th Anniv of Duch settling Manhattan; story deploted - sale of Manhattan t                                                                                                                                                                                                                                                        | Trinity Cemetery with Tombstone Riddle  | "Remember Death" Tombstone Riddle; Alexander Hamilton tomb (by Trinity Church)    |                                                                                                                                                                                                                                                                                                          |
| Endersitie         Endersitie         Endersitie         Endersitie           Federal Hall (with G.Washington statue)         incodelled after Parthenon; "Oath Bible" on display inside Federal Hall         free; Mon-Fri Bam-Spm; Wall Street & Broad Street           NY Stock Exchange         from outside         iree Symbolizes the very foundation of New York Stock Exchange - 1972 - merchants gathered daily beneath Butterwood tree that grow nearby (few dozen traders)           Butterwood Tree         to the left of Stock Exchange main entrance (18 Broad Street)         dozen traders)           Foundations of Lovelace Tavern         85 Broad Street (close to Stock Exchange) (Stock Exchange is on the Broad Street)         tavern dating back to "New Amsterdam" year 1670 (through glass - under ground)           Stone Street         oobblestone; restaurant; vintage         one of the best 'old" streets           Fraunces Tavern         54 Pearl Street; museum on 2nd floor; S7 Mon-Fri 12pm-Spm; have a beer (huge solection); eat in restaurant; relax at wiskey bar         3 story brick building; revolutionaries plotted New York Tea Party there; merchants found NY Chamber of commerce           Bowling Green         located at the very end of Broadway         oldest park in NVC; location of statue of King George III; after Stamp Act (1765) and after Decl of Ind. Signed (1776), statue destroyed by civilians and soldiors           Netherlands Monument Flagpole         North end of Battery Park (Battery Place meets State Street and Broadway)         1928; 300th Anniv of Duch settling Manhattan; story deploted - sale of Manhattan t                                                                                                                                                                                                                                                        | Broadway and Canyon of Heroes           | around markers                                                                    |                                                                                                                                                                                                                                                                                                          |
| NY Stock Exchange         Irrm outside           NY Stock Exchange         from outside           NY Stock Exchange         from outside           Buttonwood Tree         to the left of Stock Exchange main entrance (18 Broad Street)         tree Symbolizes the very foundation of New York Stock Exchange - 1972 - merchants gathered daity beneath Buttonwood tree that grew nearby (few dozen traders)           Foundations of Lovelace Tavern         e5 Broad Street (close to Stock Exchange) (Stock Exchange is on the Broad Street)         tavern dating back to "New Amsterdam" year 1570 (through glass - under ground)           Store Street         cobblestone; restaurants; vintage         one of the best "old" streets           Fraunces Tavern         54 Poarl Street; museum on 2nd floor; \$7 Mon-Fri 12pm-5pm; have a beer (huge selection); eat in restaurant; relax at wiskey bar         story brick building; revolutionaries plotted New York Tea Party there; merchants found NY Chamber of commerce           Fraunces Tavern         64 Poarl Street; museum on 2nd floor; \$7 Mon-Fri 12pm-5pm; have a beer (huge selection); eat in restaurant; relax at wiskey bar         oldest park in NYC; location of statue of King George III; atter Stamp Act (1755) and after Decl of Ind. Signed (1776), statue destroyed by civilians and server by Algonquins; Manhattan to Dutch by Indians; 69 guilders a \$24 worth of beads; Indian weers' noorret bornation: -they were worth by Plants indians and never by Algonquins; Manhattan - no legal document of sale of Manhattan (contrast to Status Island - from which the ide a Dead scare form; Indians more tikely never "sold" Manhattan, but more likely "rented" it                                                                                                                                                                                                   |                                         | <u>y</u> , , , , , , , , , , , , , , , , , , ,                                    |                                                                                                                                                                                                                                                                                                          |
| Image: construct of the left of Stock Exchange main entrance (18 Broad Street)         Tree Symbolizes the very foundation of New York Stock Exchange - 1972 - merchants gathered daily beneath Buttonwood tree that grew nearby (few dozen traders)           Buttonwood Tree         to the left of Stock Exchange main entrance (18 Broad Street)         tree Symbolizes the very foundation of New York Stock Exchange - 1972 - merchants gathered daily beneath Buttonwood tree that grew nearby (few dozen traders)           Fundations of Lovelace Tavern         85 Broad Street (close to Stock Exchange) (Stock Exchange is on the Broad Street)         tree Symbolizes the very foundation of New York Stock Exchange - 1972 - merchants gathered daily beneath Buttonwood tree that grew nearby (few dozen traders)           Stone Street         cobblestone; restaurants; vintage         one of the best "old" streets           Faunces Tavern         S4 Pearl Street; museum on 2nd floor; \$7 Mon-Fri 12pm-5pm; have a beer (huge selection); eat in restaurant; relax at wiskey bar         3 story brick building; revolutionaries plotted New York Tea Party there; merchants found NYC; location of statue of King George III; after Stamp Act (1776); statue destroyed by civilians and soldiers           Bowling Green         located at the very end of Broadway         1926; 300th Anniv of Duch settling Manhattan; story depicted - sale of Manhattan to Duch by Indians; 60 gathere S = \$24 worth of beads; Indian wears incorred to eal of beads and never by Algonquins; Manhattan - to legal document of teal or How row by Plains Indian and never by Algonquins; Manhattan - to legal document of teal or Homahatan (contrast to any which the idea of beads carene from); Indians most likely never "soid" Manhattan, bu                                                                                                | Federal Hall (with G.Washington statue) | modelled after Parthenon; "Oath Bible" on display inside Federal Hall             | free; Mon-Fri 9am-5pm; Wall Street & Broad Street                                                                                                                                                                                                                                                        |
| Image: construct of the left of Stock Exchange main entrance (18 Broad Street)         Tree Symbolizes the very foundation of New York Stock Exchange - 1972 - merchants gathered daily beneath Buttonwood tree that grew nearby (few dozen traders)           Buttonwood Tree         to the left of Stock Exchange main entrance (18 Broad Street)         tree Symbolizes the very foundation of New York Stock Exchange - 1972 - merchants gathered daily beneath Buttonwood tree that grew nearby (few dozen traders)           Fundations of Lovelace Tavern         85 Broad Street (close to Stock Exchange) (Stock Exchange is on the Broad Street)         tree Symbolizes the very foundation of New York Stock Exchange - 1972 - merchants gathered daily beneath Buttonwood tree that grew nearby (few dozen traders)           Stone Street         cobblestone; restaurants; vintage         one of the best "old" streets           Faunces Tavern         S4 Pearl Street; museum on 2nd floor; \$7 Mon-Fri 12pm-5pm; have a beer (huge selection); eat in restaurant; relax at wiskey bar         3 story brick building; revolutionaries plotted New York Tea Party there; merchants found NYC; location of statue of King George III; after Stamp Act (1776); statue destroyed by civilians and soldiers           Bowling Green         located at the very end of Broadway         1926; 300th Anniv of Duch settling Manhattan; story depicted - sale of Manhattan to Duch by Indians; 60 gathere S = \$24 worth of beads; Indian wears incorred to eal of beads and never by Algonquins; Manhattan - to legal document of teal or How row by Plains Indian and never by Algonquins; Manhattan - to legal document of teal or Homahatan (contrast to any which the idea of beads carene from); Indians most likely never "soid" Manhattan, bu                                                                                                | NV Stock Exchange                       | from outside                                                                      |                                                                                                                                                                                                                                                                                                          |
| Buttonwood Tree         to the left of Stock Exchange main entrance (18 Broad Street)         merchants gathered daily beneath Buttonwood tree that grew nearby (few<br>dozen traders)           Foundations of Lovelace Tavern         85 Broad Street (close to Stock Exchange) (Stock Exchange is on the Broad Street)         tavern dating back to "New Amsterdam" year 1670 (through glass - under<br>ground)           Store Street         cobblestone; restaurants; vintage         one of the best "old" streets           Faunces Tavern         54 Pearl Street; museum on 2nd floor; \$7 Mon-Fri 12pm-5pm; have a beer (huge<br>selection); eat in restaurant; relax at wiskey bar         3 story brick building; revolutionaries plotted New York Tea Party there;<br>merchants topic of the best "old" streets           Bowling Green         iocated at the very end of Broadway         oldest park in NYC; location of statue of King George III; after Stamp Act<br>(1765) and after Decl of Ind. Signed (1776), statue destroyed by civilians and<br>soldiers           Netherlands Monument Flagpole         North end of Battery Park (Battery Place meets State Street and Broadway)         near Form; indians most likely<br>never "solo" Manhattan. but more likely Tented" it           American Merchant Mariner's Memorial         Battery Park (Battery Place meets State Street and Broadway)         WWII torpedoed ships in South Africa (1942) - Memorial is based on the<br>photo image           9/11 Memorial         Reflecting Pools, Survivor Tree, Rays of Hope (outside and inside)         WWII         medians gathered daily beneath Buttorwood tree with the stole daily beachis fully model                                                                                                                                                                                                                        | INT Stock Exchange                      |                                                                                   |                                                                                                                                                                                                                                                                                                          |
| Foundations of Lovelace Tavern       85 Broad Street (close to Stock Exchange) (Stock Exchange is on the Broad Street)       ground)         Stone Street       cobblestone; restaurants; vintage       one of the best "old" streets         Fraunces Tavern       54 Pearl Street; museum on 2nd floor; \$7 Mon-Fri 12pm-5pm; have a beer (huge<br>selection); eat in restaurant; relax at wiskey bar       3 story brick building; revolutionaries plotted New York Tea Party there;<br>mechants found NV Chamber of commerce         Bowling Green       located at the very end of Broadway       oldest park in NYC; location of statue of King George III; after Stamp Act<br>(1765) and after Decl of Ind. Signed (1776), statue destroyed by civilians and<br>soldiers         Netherlands Monument Flagpole       North end of Battery Park (Battery Place meets State Street and Broadway)       1926; 300th Anniv of Dutch settling Manhattan; story depicted - sale of<br>Manhattan - no legal document of ale of Manhattan (contrast to<br>Staten Island - from which the idea of beads came from); Indians most likely<br>never "sold" Manhattan, but more likely "rented" it         American Merchant Mariner's Memorial       Battery Park - shoreline (in the water)       wWill torpedoed ships in South Africa (1942) - Memorial is based on the<br>photo image         9/11 Memorial       Reflecting Pools, Survivor Tree, Rays of Hope (outside and inside)       1                                                                                                                                                                                                                                                                                                                                                                                                                                                                         | Buttonwood Tree                         | to the left of Stock Exchange main entrance (18 Broad Street)                     | merchants gathered daily beneath Buttonwood tree that grew nearby (few                                                                                                                                                                                                                                   |
| Foundations of Lovelace Tavern       85 Broad Street (close to Stock Exchange) (Stock Exchange is on the Broad Street)       ground)         Stone Street       cobblestone; restaurants; vintage       one of the best "old" streets         Fraunces Tavern       54 Pearl Street; museum on 2nd floor; \$7 Mon-Fri 12pm-5pm; have a beer (huge<br>selection); eat in restaurant; relax at wiskey bar       3 story brick building; revolutionaries plotted New York Tea Party there;<br>mechants found NV Chamber of commerce         Bowling Green       located at the very end of Broadway       oldest park in NYC; location of statue of King George III; after Stamp Act<br>(1765) and after Decl of Ind. Signed (1776), statue destroyed by civilians and<br>soldiers         Netherlands Monument Flagpole       North end of Battery Park (Battery Place meets State Street and Broadway)       1926; 300th Anniv of Dutch settling Manhattan; story depicted - sale of<br>Manhattan - no legal document of ale of Manhattan (contrast to<br>Staten Island - from which the idea of beads came from); Indians most likely<br>never "sold" Manhattan, but more likely "rented" it         American Merchant Mariner's Memorial       Battery Park - shoreline (in the water)       wWill torpedoed ships in South Africa (1942) - Memorial is based on the<br>photo image         9/11 Memorial       Reflecting Pools, Survivor Tree, Rays of Hope (outside and inside)       1                                                                                                                                                                                                                                                                                                                                                                                                                                                                         |                                         |                                                                                   |                                                                                                                                                                                                                                                                                                          |
| Stores taree       Cobblestone; restaurants; vintage       one of the best "old" streets         Stores Tavern       54 Pearl Street; museum on 2nd floor; \$7 Mon-Fri 12pm-5pm; have a beer (huge selection); eat in restaurant; relax at wiskey bar       3 story brick building; revolutionaries plotted New York Tea Party there; merchants found NY Chamber of commerce         Bowling Green       Iccated at the very end of Broadway       oldest park in NYC; location of statue of King George III; after Stamp Act (1765) and after Decl of Ind. Signed (1776), statue destroyed by civilians and soldlers         Netherlands Monument Flagpole       North end of Battery Park (Battery Place meets State Street and Broadway)       1926; 300th Anniv of Dutch settling Manhattan; story depicted - sale of Manhattan to Dutch by Indians; 60 guiders = \$24 worth of beads; Indian wears incorrect bonnet - they were won by Plains Indians and never by Algonquins; Manhattan - no legal document of sale of Manhattan (contrast to Staten Island - from which the idea of beads came from); Indians most likely never "sold" Manhattan - no legal document of sale of Manhattan (contrast to Staten Island - from which the idea of beads came from); Indians most likely never "sold" Manhattan, there were won by Visita most likely never "sold" Manhattan, there were did they are sold on the plate Indians and they plate Indians most likely never "sold" Manhattan, there are and Broadway         Netherlands Monument Flagpole       North end of Battery Park (Battery Place meets State Street and Broadway)         Memcinal Merchant Mariner's Memorial       Battery Park - shoreline (in the water)         9/11 Memorial       Reflecting Pools, Survivor Tree, Rays of Hope (outside and inside                                                                                                                                  | Foundations of Lovelace Tavern          | 85 Broad Street (close to Stock Exchange) (Stock Exchange is on the Broad Street) | · · · · · · · · · · · · · · · · · · ·                                                                                                                                                                                                                                                                    |
| S4 Pearl Street; museum on 2nd floor; \$7 Mon-Fri 12pm-5pm; have a beer (huge selection); eat in restaurant; relax at wiskey bar         S story brick building; revolutionaries plotted New York Tea Party there; merchants found NY Chamber of commerce           Bowling Green         oldest park in NYC; location of statue of King George III; after Stamp Act (1765) and after Decl of Ind. Signed (1776), statue destroyed by civilians and soldiers           Bowling Green         located at the very end of Broadway         oldest park in NYC; location of statue of King George III; after Stamp Act (1765) and after Decl of Ind. Signed (1776), statue destroyed by civilians and soldiers           Netherlands Monument Flagpole         North end of Battery Park (Battery Place meets State Street and Broadway)         numerican Merchant Mariner's Memorial         Battery Park - shoreline (in the water)           Memician Merchant Mariner's Memorial         Battery Pools, Survivor Tree, Rays of Hope (outside and inside)         WWII torpedoed ships in South Africa (1942) - Memorial is based on the photo image                                                                                                                                                                                                                                                                                                                                                                                                                                                                                                                                                                                                                                                                                                                                                                                                               |                                         |                                                                                   | ground,                                                                                                                                                                                                                                                                                                  |
| Fraunces Tavern       selection); eat in restaurant; relax at wiskey bar       merchants found NY Chamber of commerce         Bowling Green       oldest park in NYC; location of statue of King George III; after Stamp Act (1765) and after Decl of Ind. Signed (1776), statue destroyed by civilians and soldiers         Bowling Green       located at the very end of Broadway       soldiers         Provide the second | Stone Street                            | cobblestone; restaurants; vintage                                                 | one of the best "old" streets                                                                                                                                                                                                                                                                            |
| Fraunces Tavern       selection); eat in restaurant; relax at wiskey bar       merchants found NY Chamber of commerce         Bowling Green       oldest park in NYC; location of statue of King George III; after Stamp Act (1765) and after Decl of Ind. Signed (1776), statue destroyed by civilians and soldiers         Bowling Green       located at the very end of Broadway       soldiers         Provide the second |                                         |                                                                                   |                                                                                                                                                                                                                                                                                                          |
| Bowling Green       Iocated at the very end of Broadway       (1765) and after Decl of Ind. Signed (1776), statue destroyed by civilians and soldiers         Bowling Green       Indexted at the very end of Broadway       indexted at the very end of Broadway         Image: Soldiers       Indexted at the very end of Broadway       indexted at the very end of Broadway         Image: Soldiers       Indexted at the very end of Broadway       indexted at the very end of Broadway         Image: Soldiers       Indexted at the very end of Broadway       indexted at the very end of Broadway         Image: Soldiers       Indexted at the very end of Broadway       indexted at the very end of Broadway         Image: Soldiers       Indexted at the very end of Broadway       indexted at the very end of Broadway         Image: Soldiers       Indexted at the very end of Broadway       indexted at the very end of Broadway         Netherlands Monument Flagpole       North end of Battery Park (Battery Place meets State Street and Broadway)       indexted at the very end of broads came from; Indians most likely never "sold" Manhattan, but more likely "rented" it         American Merchant Mariner's Memorial       Battery Park - shoreline (in the water)       indexted at the very end of Battery Park of Hope (outside and inside)         9/11 Memorial       Reflecting Pools, Survivor Tree, Rays of Hope (outside and inside)       indexted at the very end of Hope (outside and inside)                                                                                                                                                                                                                                                                                                                                                                                                                           | Fraunces Tavern                         |                                                                                   |                                                                                                                                                                                                                                                                                                          |
| Bowling Green       Iocated at the very end of Broadway       (1765) and after Decl of Ind. Signed (1776), statue destroyed by civilians and soldiers         Bowling Green       Indexted at the very end of Broadway       indexted at the very end of Broadway         Image: Soldiers       Indexted at the very end of Broadway       indexted at the very end of Broadway         Image: Soldiers       Indexted at the very end of Broadway       indexted at the very end of Broadway         Image: Soldiers       Indexted at the very end of Broadway       indexted at the very end of Broadway         Image: Soldiers       Indexted at the very end of Broadway       indexted at the very end of Broadway         Image: Soldiers       Indexted at the very end of Broadway       indexted at the very end of Broadway         Image: Soldiers       Indexted at the very end of Broadway       indexted at the very end of Broadway         Netherlands Monument Flagpole       North end of Battery Park (Battery Place meets State Street and Broadway)       indexted at the very end of broads came from; Indians most likely never "sold" Manhattan, but more likely "rented" it         American Merchant Mariner's Memorial       Battery Park - shoreline (in the water)       indexted at the very end of Battery Park of Hope (outside and inside)         9/11 Memorial       Reflecting Pools, Survivor Tree, Rays of Hope (outside and inside)       indexted at the very end of Hope (outside and inside)                                                                                                                                                                                                                                                                                                                                                                                                                           |                                         |                                                                                   |                                                                                                                                                                                                                                                                                                          |
| Manhattan to Dutch by Indians; 60 guilders = \$24 worth of beads; Indian         Wanhattan to Dutch by Indians; 60 guilders = \$24 worth of beads; Indian         Wetherlands Monument Flagpole       North end of Battery Park (Battery Place meets State Street and Broadway)         Netherlands Monument Flagpole       North end of Battery Park (Battery Place meets State Street and Broadway)         Manhattan, but more likely "rented" it         American Merchant Mariner's Memorial       Battery Park - shoreline (in the water)         MWII torpedoed ships in South Africa (1942) - Memorial is based on the photo image         9/11 Memorial       Reflecting Pools, Survivor Tree, Rays of Hope (outside and inside)                                                                                                                                                                                                                                                                                                                                                                                                                                                                                                                                                                                                                                                                                                                                                                                                                                                                                                                                                                                                                                                                                                                                                                                                                           | Bowling Green                           | located at the very end of Broadway                                               | (1765) and after Decl of Ind. Signed (1776), statue destroyed by civilians and                                                                                                                                                                                                                           |
| Manhattan to Dutch by Indians; 60 guilders = \$24 worth of beads; Indian         Wanhattan to Dutch by Indians; 60 guilders = \$24 worth of beads; Indian         Wetherlands Monument Flagpole       North end of Battery Park (Battery Place meets State Street and Broadway)         Netherlands Monument Flagpole       North end of Battery Park (Battery Place meets State Street and Broadway)         Manhattan, but more likely "rented" it         American Merchant Mariner's Memorial       Battery Park - shoreline (in the water)         MWII torpedoed ships in South Africa (1942) - Memorial is based on the photo image         9/11 Memorial       Reflecting Pools, Survivor Tree, Rays of Hope (outside and inside)                                                                                                                                                                                                                                                                                                                                                                                                                                                                                                                                                                                                                                                                                                                                                                                                                                                                                                                                                                                                                                                                                                                                                                                                                           |                                         |                                                                                   |                                                                                                                                                                                                                                                                                                          |
| American Merchant Mariner's Memorial       Battery Park - shoreline (in the water)       photo image         9/11 Memorial       Reflecting Pools, Survivor Tree, Rays of Hope (outside and inside)       Image         9/11 Memorial       Reflecting Pools, Survivor Tree, Rays of Hope (outside and inside)       Image                                                                                                                                                                                                                                                                                                                                                                                                                                                                                                                                                                                                                                                                                                                                                                                                                                                                                                                                                                                                                                                                                                                                                                                                                                                                                                                                                                                                                                                                                                                                                                                                                                          | Netherlands Monument Flagpole           | North end of Battery Park (Battery Place meets State Street and Broadway)         | Manhattan to Dutch by Indians; 60 guilders = \$24 worth of beads; Indian wears incorrect bonnet - they were worn by Plains Indians and never by Algonquins; Manhattan - no legal document of sale of Manhattan (contrast to Staten Island - from which the idea of beads came from); Indians most likely |
| American Merchant Mariner's Memorial       Battery Park - shoreline (in the water)       photo image         9/11 Memorial       Reflecting Pools, Survivor Tree, Rays of Hope (outside and inside)       Image         9/11 Memorial       Reflecting Pools, Survivor Tree, Rays of Hope (outside and inside)       Image                                                                                                                                                                                                                                                                                                                                                                                                                                                                                                                                                                                                                                                                                                                                                                                                                                                                                                                                                                                                                                                                                                                                                                                                                                                                                                                                                                                                                                                                                                                                                                                                                                          |                                         |                                                                                   | WWW tomodood aking in South Africa (1042) Mamarial is based as the                                                                                                                                                                                                                                       |
|                                                                                                                                                                                                                                                                                                                                                                                                                                                                                                                                                                                                                                                                                                                                                                                                                                                                                                                                                                                                                                                                                                                                                                                                                                                                                                                                                                                                                                                                                                                                                                                                                                                                                                                                                                                                                                                                                                                                                                     | American Merchant Mariner's Memorial    | Battery Park - shoreline (in the water)                                           |                                                                                                                                                                                                                                                                                                          |
|                                                                                                                                                                                                                                                                                                                                                                                                                                                                                                                                                                                                                                                                                                                                                                                                                                                                                                                                                                                                                                                                                                                                                                                                                                                                                                                                                                                                                                                                                                                                                                                                                                                                                                                                                                                                                                                                                                                                                                     |                                         |                                                                                   |                                                                                                                                                                                                                                                                                                          |
|                                                                                                                                                                                                                                                                                                                                                                                                                                                                                                                                                                                                                                                                                                                                                                                                                                                                                                                                                                                                                                                                                                                                                                                                                                                                                                                                                                                                                                                                                                                                                                                                                                                                                                                                                                                                                                                                                                                                                                     | 9/11 Memorial                           | Reflecting Pools, Survivor Tree, Rays of Hope (outside and inside)                |                                                                                                                                                                                                                                                                                                          |
| IOne World Observatory Ibe there 15min in advance it booked specific time online Iallow 1-1.5hrs for complete visit                                                                                                                                                                                                                                                                                                                                                                                                                                                                                                                                                                                                                                                                                                                                                                                                                                                                                                                                                                                                                                                                                                                                                                                                                                                                                                                                                                                                                                                                                                                                                                                                                                                                                                                                                                                                                                                 | One World Observatory                   | be there 15min in advance if booked specific time online                          | allow 1-1.5hrs for complete visit                                                                                                                                                                                                                                                                        |