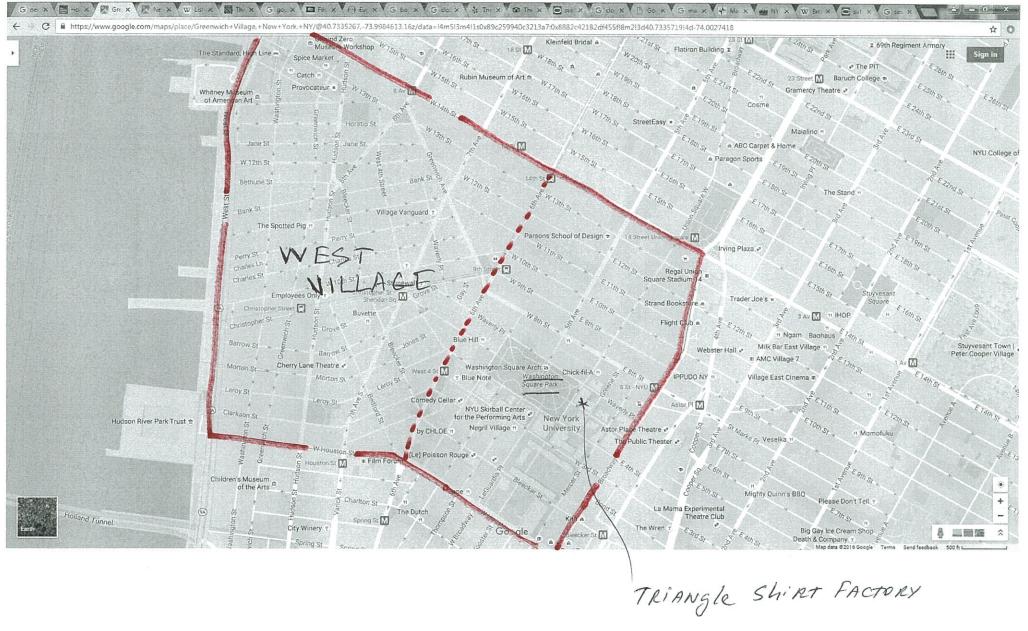

The idea of this "staycation" was to explore unusual and less know parts of Manhattan, visit places i have not seen/visit before, dine in popular places that i heard about but never tried. I planned various routes and activities for every day - almost all the days included a lot of walking and seeing something new.