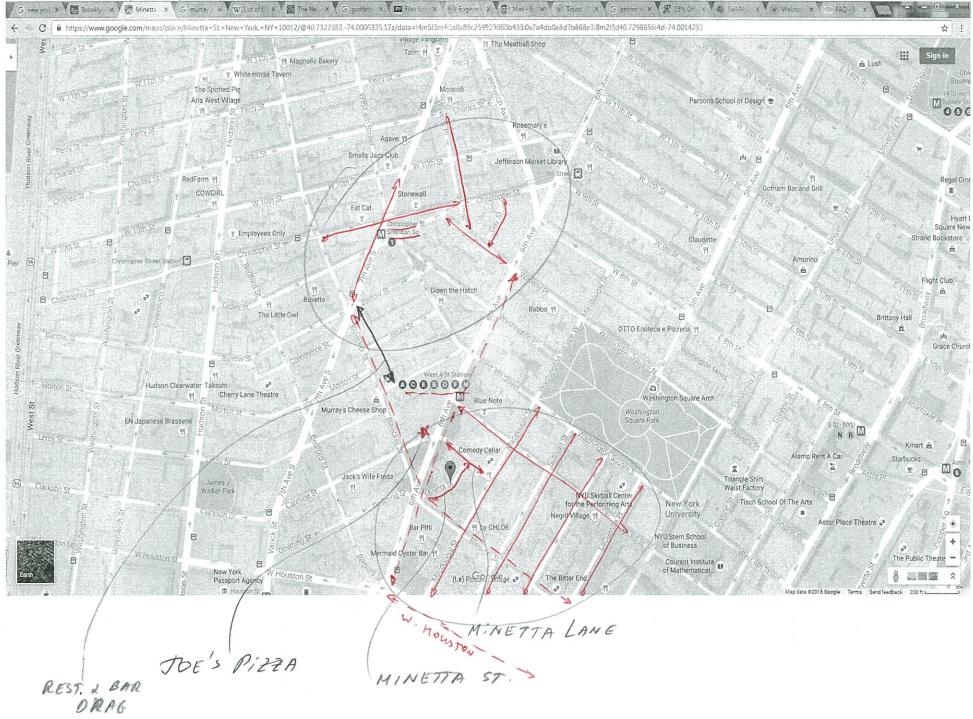

The idea of this "staycation" was to explore unusual and less know parts of Manhattan, visit places i have not seen/visit before, dine in popular places that i heard about but never tried. I planned various routes and activities for every day - almost all the days included a lot of walking and seeing something new.