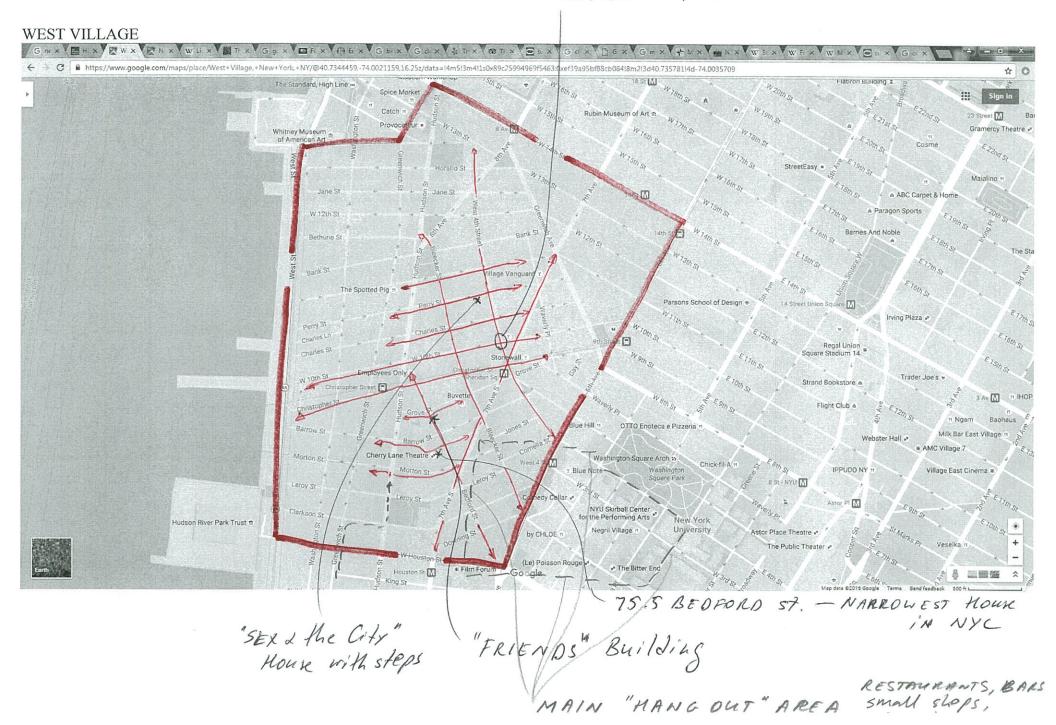

The idea of this "staycation" was to explore unusual and less know parts of Manhattan, visit places i have not seen/visit before, dine in popular places that i heard about but never tried. I planned various routes and activities for every day - almost all the days included a lot of walking and seeing something new.