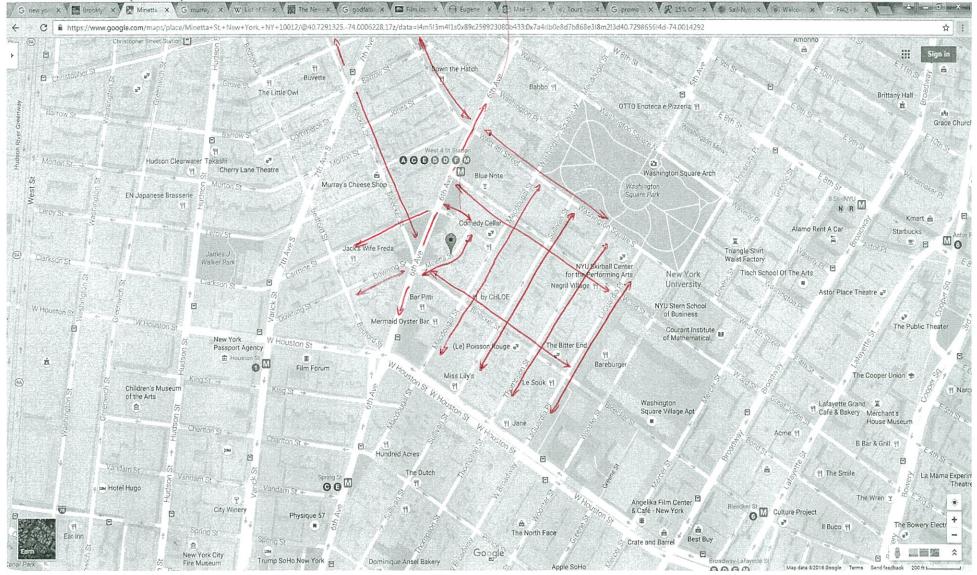

The idea of this "staycation" was to explore unusual and less know parts of Manhattan, visit places i have not seen/visit before, dine in popular places that i heard about but never tried. I planned various routes and activities for every day - almost all the days included a lot of walking and seeing something new.