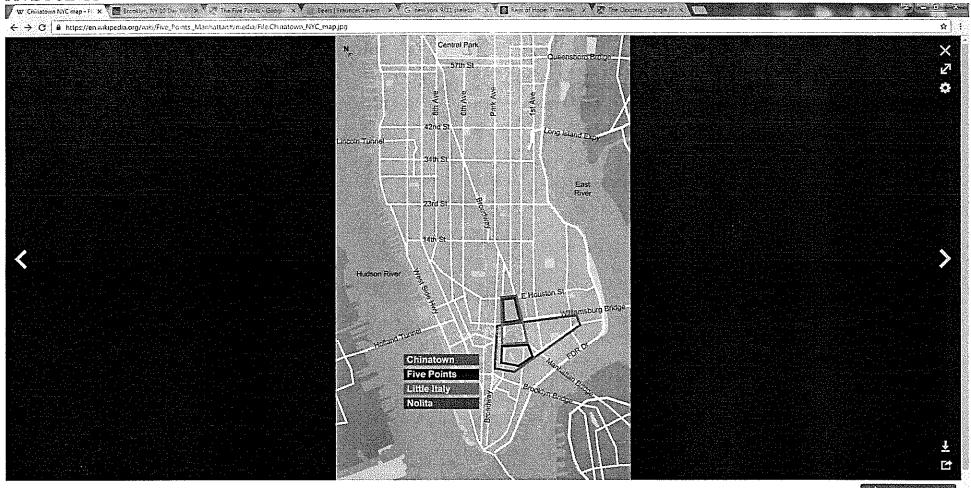

| BITING THE BIG APPLE      |                                                                                                                                                                                                                                                                                                                                                                                                                                                                                                                                                                                                                                                                                                                                                                                                   |
|---------------------------|---------------------------------------------------------------------------------------------------------------------------------------------------------------------------------------------------------------------------------------------------------------------------------------------------------------------------------------------------------------------------------------------------------------------------------------------------------------------------------------------------------------------------------------------------------------------------------------------------------------------------------------------------------------------------------------------------------------------------------------------------------------------------------------------------|
| OCTOBER 3 - OCTOBER 10    | MANHATTAN, NEW YORK                                                                                                                                                                                                                                                                                                                                                                                                                                                                                                                                                                                                                                                                                                                                                                               |
| DAY 1 - OCTOBER 3         | Financial District - aimed mostly toward seeing new places (obviously i had seen Memorial Pools and One World Trade Center,<br>but i never visited Oservatory)                                                                                                                                                                                                                                                                                                                                                                                                                                                                                                                                                                                                                                    |
| DAY 2 - OCTOBER 4         | Lower East Side, Chinatown, Little Italy, NoLiTa, SoHo, TriBeCa, West-Greenwich Village - this day was aimed to walk zig-zag of the streets of each district (North to South and East to West), try various food cuisines, as well as visit unusual location along the                                                                                                                                                                                                                                                                                                                                                                                                                                                                                                                            |
| DAY 3 - OCTOBER 5         | continue with West-Greenwich Village, Meetpacking District, Architectural Site-Seeing Cruise around Manhattan (almost 3hrs);<br>celebrate Birthday with family in Brooklyn                                                                                                                                                                                                                                                                                                                                                                                                                                                                                                                                                                                                                        |
| DAY 4 - OCTOBER 6         | Murray Hill, Midtown East, part of Midtown West - aimed mostly at seeing unusual and interesting places                                                                                                                                                                                                                                                                                                                                                                                                                                                                                                                                                                                                                                                                                           |
| DAY 5 - OCTOBER 7         | walk down Broadway from 242nd Street in Bronx (last stop on 1 train) to Battery Park (all the way to the water) in Manhattan (1st stop on 1 train); visited numerous places on the way (to both sides of Broadway) but always returned to the same spot on Broadway to continue with the walk - i had this idea for a long time, but wanted to accomplish it in one day (Broadway is the oldest North–South main thoroughfare in New York City, dating to the first New Amsterdam settlement). Broadway's length throughout Manhattan is 13.2 miles. After i exited subway station on 242nd Street and started my city hike, it took me 11 hrs to go all the way down to Battery Park (including all side-visits and food stops). Total distance covered in those 11hrs around 25miles (or 40km). |
| DAY 6 & 7 (OCTOBER 8 & 9) | XX - Rained out - stayed home                                                                                                                                                                                                                                                                                                                                                                                                                                                                                                                                                                                                                                                                                                                                                                     |
| DAY 8 - OCTOBER 10        | East Part of Financial District, East Village, part of Greenwich Village                                                                                                                                                                                                                                                                                                                                                                                                                                                                                                                                                                                                                                                                                                                          |
|                           |                                                                                                                                                                                                                                                                                                                                                                                                                                                                                                                                                                                                                                                                                                                                                                                                   |