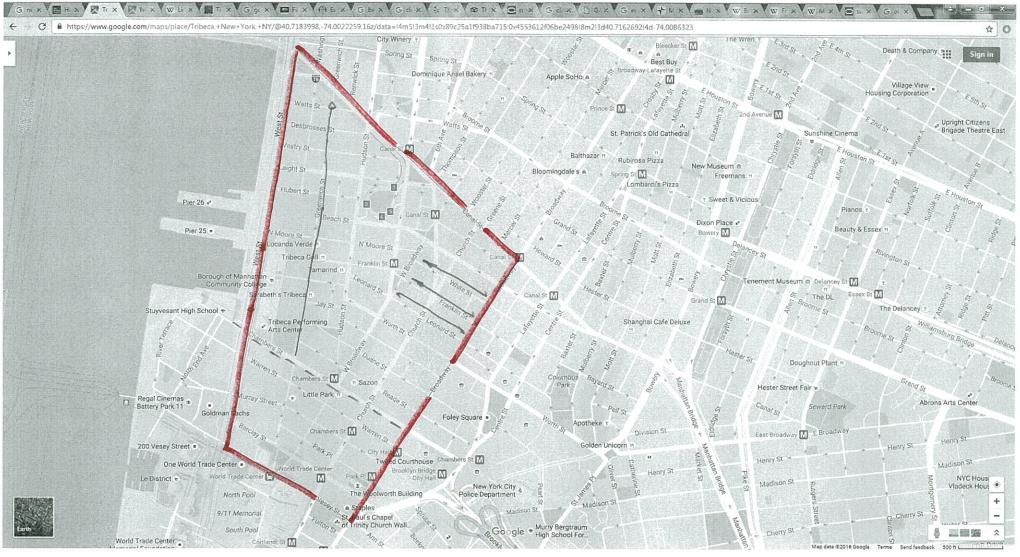

| BITING THE BIG APPLE      |                                                                                                                                                                                                                                                                                                                                                                                                                                                                                                                                                                                                                                                                                                                                                                                                   |
|---------------------------|---------------------------------------------------------------------------------------------------------------------------------------------------------------------------------------------------------------------------------------------------------------------------------------------------------------------------------------------------------------------------------------------------------------------------------------------------------------------------------------------------------------------------------------------------------------------------------------------------------------------------------------------------------------------------------------------------------------------------------------------------------------------------------------------------|
| OCTOBER 3 - OCTOBER 10    | MANHATTAN, NEW YORK                                                                                                                                                                                                                                                                                                                                                                                                                                                                                                                                                                                                                                                                                                                                                                               |
| DAY 1 - OCTOBER 3         | Financial District - aimed mostly toward seeing new places (obviously i had seen Memorial Pools and One World Trade Center,<br>but i never visited Oservatory)                                                                                                                                                                                                                                                                                                                                                                                                                                                                                                                                                                                                                                    |
| DAY 2 - OCTOBER 4         | Lower East Side, Chinatown, Little Italy, NoLiTa, SoHo, TriBeCa, West-Greenwich Village - this day was aimed to walk zig-zag of the streets of each district (North to South and East to West), try various food cuisines, as well as visit unusual location along the                                                                                                                                                                                                                                                                                                                                                                                                                                                                                                                            |
| DAY 3 - OCTOBER 5         | continue with West-Greenwich Village, Meetpacking District, Architectural Site-Seeing Cruise around Manhattan (almost 3hrs);<br>celebrate Birthday with family in Brooklyn                                                                                                                                                                                                                                                                                                                                                                                                                                                                                                                                                                                                                        |
| DAY 4 - OCTOBER 6         | Murray Hill, Midtown East, part of Midtown West - aimed mostly at seeing unusual and interesting places                                                                                                                                                                                                                                                                                                                                                                                                                                                                                                                                                                                                                                                                                           |
| DAY 5 - OCTOBER 7         | walk down Broadway from 242nd Street in Bronx (last stop on 1 train) to Battery Park (all the way to the water) in Manhattan (1st stop on 1 train); visited numerous places on the way (to both sides of Broadway) but always returned to the same spot on Broadway to continue with the walk - i had this idea for a long time, but wanted to accomplish it in one day (Broadway is the oldest North–South main thoroughfare in New York City, dating to the first New Amsterdam settlement). Broadway's length throughout Manhattan is 13.2 miles. After i exited subway station on 242nd Street and started my city hike, it took me 11 hrs to go all the way down to Battery Park (including all side-visits and food stops). Total distance covered in those 11hrs around 25miles (or 40km). |
| DAY 6 & 7 (OCTOBER 8 & 9) | XX - Rained out - stayed home                                                                                                                                                                                                                                                                                                                                                                                                                                                                                                                                                                                                                                                                                                                                                                     |
| DAY 8 - OCTOBER 10        | East Part of Financial District, East Village, part of Greenwich Village                                                                                                                                                                                                                                                                                                                                                                                                                                                                                                                                                                                                                                                                                                                          |
|                           |                                                                                                                                                                                                                                                                                                                                                                                                                                                                                                                                                                                                                                                                                                                                                                                                   |