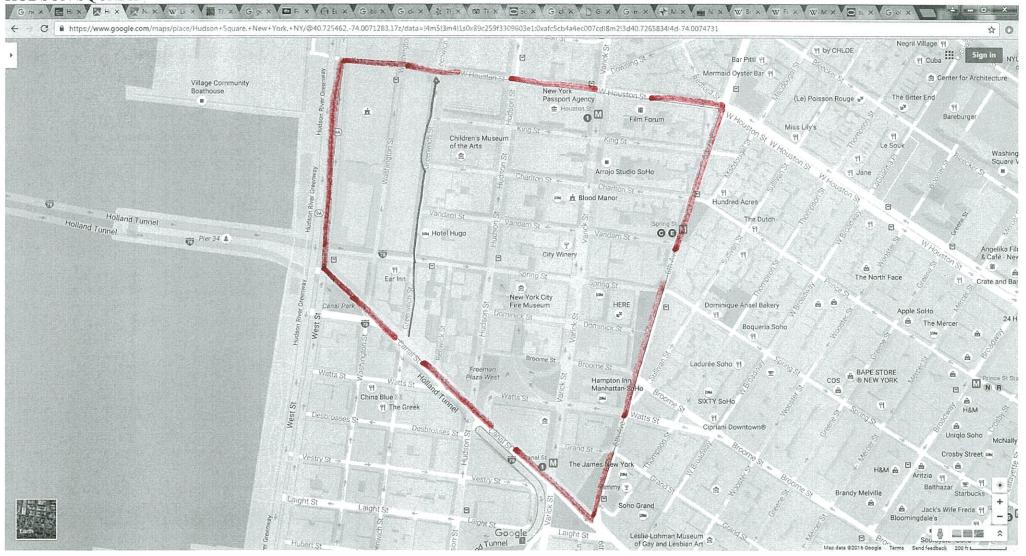

The idea of this "staycation" was to explore unusual and less know parts of Manhattan, visit places i have not seen/visit before, dine in popular places that i heard about but never tried. I planned various routes and activities for every day - almost all the days included a lot of walking and seeing something new.