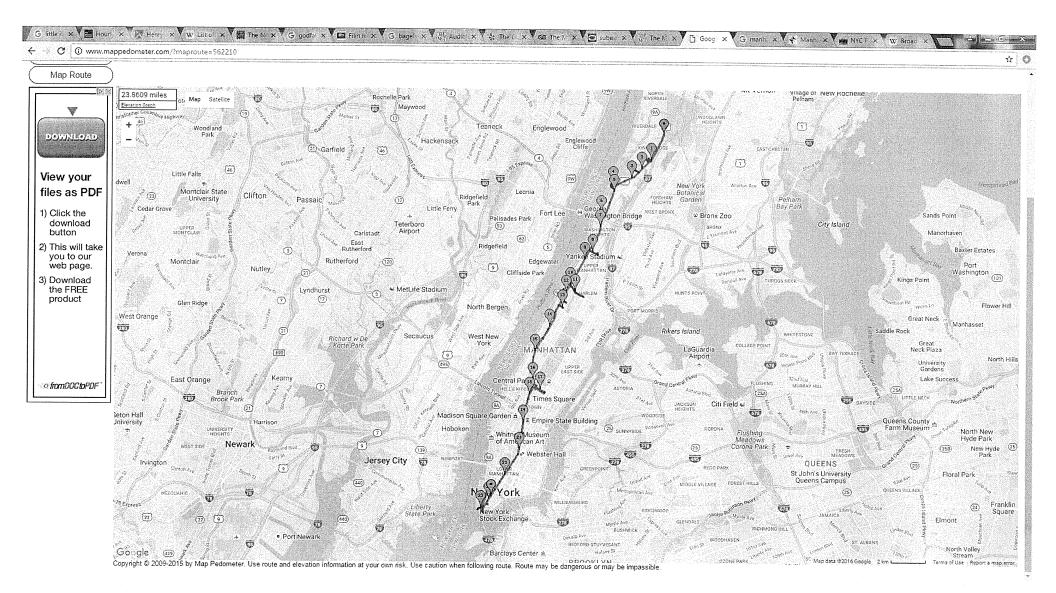

| BITING THE BIG APPLE      |                                                                                                                                                                                                                                                                                                                                                                                                                                                                                                                                                                                                                                                                                                                                                                                                   |
|---------------------------|---------------------------------------------------------------------------------------------------------------------------------------------------------------------------------------------------------------------------------------------------------------------------------------------------------------------------------------------------------------------------------------------------------------------------------------------------------------------------------------------------------------------------------------------------------------------------------------------------------------------------------------------------------------------------------------------------------------------------------------------------------------------------------------------------|
| OCTOBER 3 - OCTOBER 10    | MANHATTAN, NEW YORK                                                                                                                                                                                                                                                                                                                                                                                                                                                                                                                                                                                                                                                                                                                                                                               |
| DAY 1 - OCTOBER 3         | Financial District - aimed mostly toward seeing new places (obviously i had seen Memorial Pools and One World Trade Center,<br>but i never visited Oservatory)                                                                                                                                                                                                                                                                                                                                                                                                                                                                                                                                                                                                                                    |
| DAY 2 - OCTOBER 4         | Lower East Side, Chinatown, Little Italy, NoLiTa, SoHo, TriBeCa, West-Greenwich Village - this day was aimed to walk zig-zag of the streets of each district (North to South and East to West), try various food cuisines, as well as visit unusual location along the                                                                                                                                                                                                                                                                                                                                                                                                                                                                                                                            |
| DAY 3 - OCTOBER 5         | continue with West-Greenwich Village, Meetpacking District, Architectural Site-Seeing Cruise around Manhattan (almost 3hrs);<br>celebrate Birthday with family in Brooklyn                                                                                                                                                                                                                                                                                                                                                                                                                                                                                                                                                                                                                        |
| DAY 4 - OCTOBER 6         | Murray Hill, Midtown East, part of Midtown West - aimed mostly at seeing unusual and interesting places                                                                                                                                                                                                                                                                                                                                                                                                                                                                                                                                                                                                                                                                                           |
| DAY 5 - OCTOBER 7         | walk down Broadway from 242nd Street in Bronx (last stop on 1 train) to Battery Park (all the way to the water) in Manhattan (1st stop on 1 train); visited numerous places on the way (to both sides of Broadway) but always returned to the same spot on Broadway to continue with the walk - i had this idea for a long time, but wanted to accomplish it in one day (Broadway is the oldest North–South main thoroughfare in New York City, dating to the first New Amsterdam settlement). Broadway's length throughout Manhattan is 13.2 miles. After i exited subway station on 242nd Street and started my city hike, it took me 11 hrs to go all the way down to Battery Park (including all side-visits and food stops). Total distance covered in those 11hrs around 25miles (or 40km). |
| DAY 6 & 7 (OCTOBER 8 & 9) | XX - Rained out - stayed home                                                                                                                                                                                                                                                                                                                                                                                                                                                                                                                                                                                                                                                                                                                                                                     |
| DAY 8 - OCTOBER 10        | East Part of Financial District, East Village, part of Greenwich Village                                                                                                                                                                                                                                                                                                                                                                                                                                                                                                                                                                                                                                                                                                                          |
|                           |                                                                                                                                                                                                                                                                                                                                                                                                                                                                                                                                                                                                                                                                                                                                                                                                   |