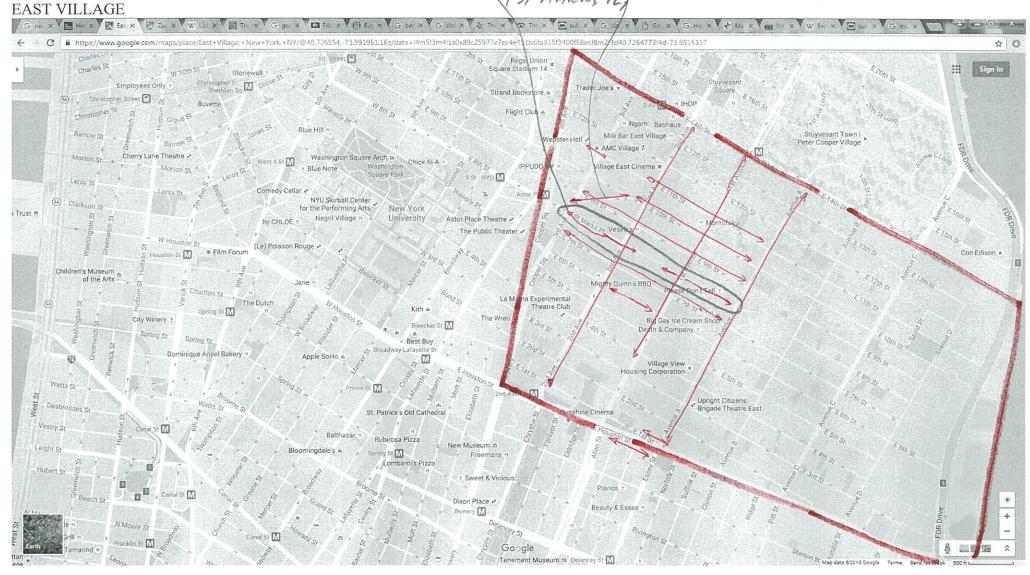

The idea of this "staycation" was to explore unusual and less know parts of Manhattan, visit places i have not seen/visit before, dine in popular places that i heard about but never tried. I planned various routes and activities for every day - almost all the days included a lot of walking and seeing something new.