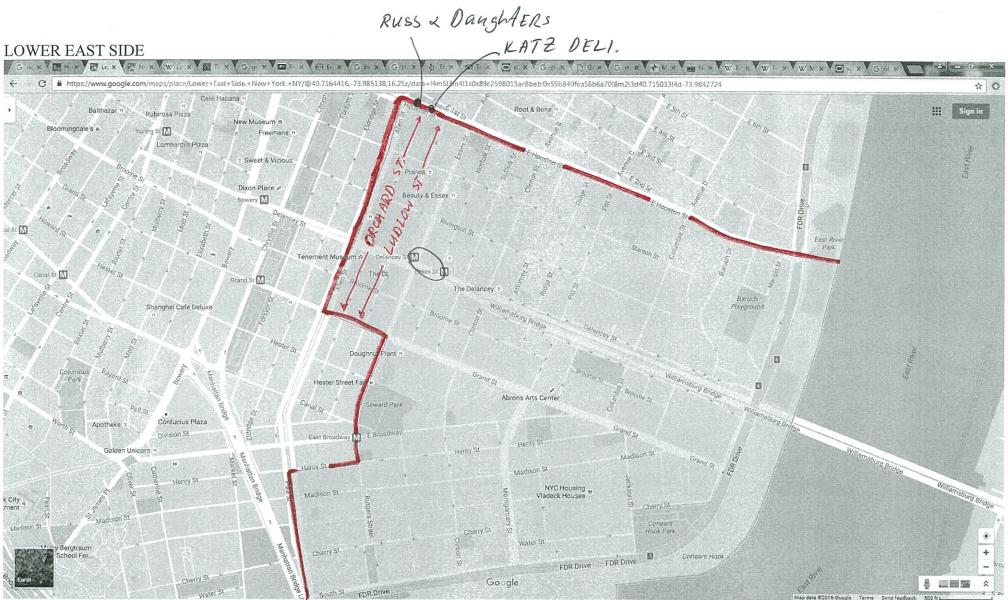

-------------------------------------|-----------------------------------------------------|----------------------------------------|
| The Spotted Pig                                  | 314 West 11th Street                                |                                        |
| Tertulia (great tapas)                           | 359 Sixth Ave                                       |                                        |
| Mamoun's Falafel - since 1971 (best in the city) | 119 MacDougal St - oldest falafel restaurant in NYC | take side order of falafels and tahini |
|                                                  |                                                     |                                        |

# DAY 1

# P.1

# FINANCIAL DISTRICT



# FINANCIAL DISTRICT 2



DAY 2



500 f Send feedback Terms

UAy 2

CHINATOWN



### FIVE POINTS



2007 map of Five Points' former area, outlined in blue

More details

🗒 User: Stiffenler at wikivoyage shared

Generally bound by: Centre Street to the West, Bowery to the East, Canal Street to the North, Park row to the south

Former Five Points now split between Civic Center to the West and South, and Chinatown to the East and North

158 Worth Street (approx. Baxter and Worth).

# LITTLE ITALY



WHAT IS LEFT OF "LITTLE ITALY"

DAy 2

P.4

Old St. PATRICK'S CATHEDRAL

| NOLITA