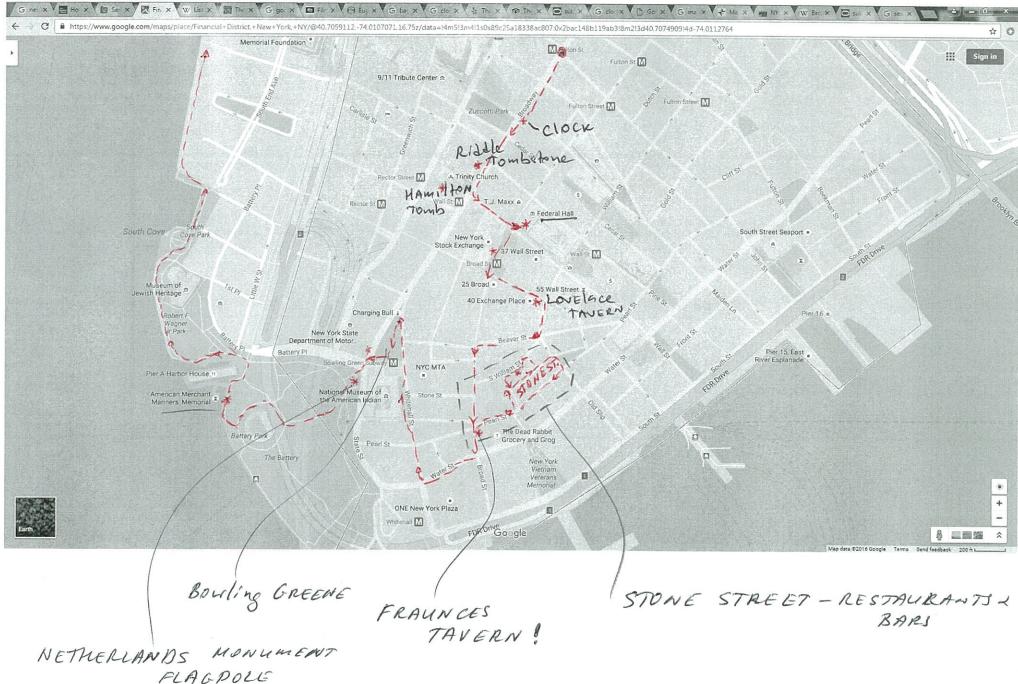

| NONDAY OCTOBER 3         Image: Control of Fullon Street Station           Subway to Fullon St Station, NYC         arrive to Fullon Street Station           Greadway         welk Broadway in the direction of Battery Park           Sidewak Clock on Maden Lane         corrier of Maden Lane           Corrier of Maden Lane         corrier of Maden Lane           Preadway and Canyon of Herese         ground marker           Buttomwood Tree         to the left of Stock Exchange in entrance (18 Broad Street)           Butomwood Tree         to the left of Stock Exchange (Stock Exchange) (Stock Exchange is on the Broad Street)           Store Street         oobleatone: restaurants, vintage           Faunces Taveen         Se Pread Street (close to Stock Exchange) (Stock Exchange is on the Broad Street)           Barking Groon         located at the vary end of Broad/way <th></th> <th></th> <th></th>                                                                                                                                                                                                                                                                                                                                                                                                                                                                                                           |                                         |                                                                                   |                                                                                                                                                                                                                                                                                                          |
|---------------------------------------------------------------------------------------------------------------------------------------------------------------------------------------------------------------------------------------------------------------------------------------------------------------------------------------------------------------------------------------------------------------------------------------------------------------------------------------------------------------------------------------------------------------------------------------------------------------------------------------------------------------------------------------------------------------------------------------------------------------------------------------------------------------------------------------------------------------------------------------------------------------------------------------------------------------------------------------------------------------------------------------------------------------------------------------------------------------------------------------------------------------------------------------------------------------------------------------------------------------------------------------------------------------------------------------------------------------------------------------------------------------------------------------------------------------------------------------------------------------------------------------------------------------------------------------------------------------------------------------------------------------------------------------------------------------------------------------------------------------------------------------------------------------------------------------------------------------------------------------------------------------------------------------------------------------------|-----------------------------------------|-----------------------------------------------------------------------------------|----------------------------------------------------------------------------------------------------------------------------------------------------------------------------------------------------------------------------------------------------------------------------------------------------------|
| Subway to Fullon St Station, NYC         arrive to Fullon St Station                                                                                                                                                                                                                                                                                                                                                                                                                                                                                                                                                                                                                                                                                                                                                                                                                                                                                                                                                                                                                                                                                                                                                                                                                                                                                                                                                                                                                                                                                                                                                                                                                                                                                                                                                                                                                                                                                                | MONDAY OCTOBER 3                        |                                                                                   |                                                                                                                                                                                                                                                                                                          |
| Construction         Valk Broadway in the direction of Baltery Park           Sidewalk Clock on Marden Lane         corner of Malden Lane and Broadway (on the ground)         William Barthman Jeweiers (over 130 years)           Trinity Cenetery with Tombstone Ridde         Remember Death" Tombstone Ridde         Remember Death" Tombstone Ridde           Federal Hall         ground markers         ground markers           Federal Hall (with G.Washington statue)         modeled after Parthenon; "Onth Bible" on display inside Federal Hall         free; Mon-Fri Gam-Spm; Wall Street & Broad Street           VV Stock Exchange         irrom outside         irrom outside         irrom outside           Functions of Lovelace Tavem         65 Broad Street (close to Stock Exchange) (Stock Exchange is on the Broad Street)         Eavern dealing back to "New Amsterdam" year 1870 (Prough glass - under ground)           Store Street         obblestone; restaurants; vintage         one of the best 'old' streets           Faundations of Lovelace Tavem         54 Peerl Street; museum on 2nd floor; \$7 Mon-Fri 12pm-Spm; have a beer (hugg         at work bible ball ding; revolutionates plotted New York Tae Party there; mechanis during revolutionates plotted New York Tae Party there; mechanis during; revolutionates plotted New York Tae Party there; mechanis during; revolutionates plotted New York Close to Stock Exchange to the New Amsterdam" year 1870 (Prough glass - under ground)           Store Street         obblestone; restaurant; reak at wiskey bar         at beer told' streets <t< td=""><td></td><td></td><td></td></t<>                                                                                                                                                                                                                                                                     |                                         |                                                                                   |                                                                                                                                                                                                                                                                                                          |
| Second         Clock on Maiden Lane         Common of M                                                                                                                                                                                                                                                                                                                                                 | Subway to Fulton St Station, NYC        | arrive to Fulton Street Station                                                   |                                                                                                                                                                                                                                                                                                          |
| Second         Clock on Maiden Lane         Common of M                                                                                                                                                                                                                                                                                                                                                 |                                         |                                                                                   |                                                                                                                                                                                                                                                                                                          |
| Initial Composition         Remember Death" Tombatione Riddle; Alexander Hamilton tomb (by Trinity Church)           Fining Cometery with Tombatione Riddle; Alexander Hamilton tomb (by Trinity Church)         Initial Composition           Fining Commeter Death" Tombatione Riddle; Alexander Hamilton tomb (by Trinity Church)         Initial Composition           Fining Commeter Death" Tombatione Riddle; Alexander Hamilton tomb (by Trinity Church)         Initial Composition           Fining Commeter Death" Tombatione Riddle; Alexander Hamilton tomb (by Trinity Church)         Initial Composition           Fining Commeter Death" Tombatione Riddle; Alexander Hamilton tomb (by Trinity Church)         Initial Composition           Fining Commeter Death" Tombatione Riddle; Alexander Hamilton tomb (by Trinity Church)         Initial Composition           Fining Commeter Death" Tombatione Riddle; Alexander Hamilton tomb (by Trinity Church)         Initial Commeter Death" Tombatione Riddle; Alexander Hamilton tomb (by Trinity Church)           Fining Commeter Death" Tombatione Riddle; Alexander Hamilton tomb (by Trinity Church)         Initial Commeter Death" Tombatione Riddle; Alexander Hamilton tomb (by Trinity Church)           Builtonwood Tree         to the left of Stock Exchange main entrance (18 Broad Street)         Initial Commeter Death" (for Gourd Balas - Under New York Steck Exchange - 1972 - Initial Commeter Death" (for Gourd Balas - Under Street)           Store Street         cobbleatone; restaurants; vintage         One of the best "old" streets           Faunces Tavern                                                                                                                                                                                                                                                                                                  | Broadway                                | walk Broadway in the direction of Battery Park                                    |                                                                                                                                                                                                                                                                                                          |
| Production         Production           Breadway and Canyon of Heroes         ground markers           Federal Hall (with G. Washington statue)         modelled after Parthenon; "Oath Bible" on display inside Federal Hall         free; Mon-Fri 9am-5pm; Wall Street & Broad Street           NY Stock Exchange         from outside         intervention         free Symbolizes the very foundation of New York Stock Exchange - 1972 - merchanits gathered daily beneath Buttonwood tree that grew nearby (few dozen traders)           Buttorwood Tree         to the left of Stock Exchange main entrance (18 Broad Street)         dozen traders)           Foundations of Lovelace Tavern         85 Broad Street (close to Stock Exchange) (Stock Exchange is on the Broad Street)         avern dating back to "New Amsterdam" year 1670 (through glass - under ground)           Stone Street         coobblestone; restaurant; vintage         one of the best "oid" streets         ground)           Faunces Tavern         54 Poart Street; museum on 2nd floor; \$7 Mon-Fri 12pm 5pm; have a beer (huge selection); eat in restaurant; relax at wiskey bar         a story brick building; revolutionaries plotted New York. Tea Party there: mechants found NYC Charaber of commerce           Faunces Tavern         54 Poart Street; Mon-Fri 12pm 5pm; have a beer (huge selection); eat in restaurant; relax at wiskey bar         a story brick building; revolutionaries plotted New York. Tea Party there: mechants found NYC Charaber of commerce           Faunces Tavern         54 Poart Street; Mon-Fri 12pm 5pm; have a beer (huge selection); eat                                                                                                                                                                                                                                                                                  | Sidewalk Clock on Maiden Lane           | corner of Maiden Lane and Broadway (on the ground)                                | William Barthman Jewelers (over 130 years)                                                                                                                                                                                                                                                               |
| Production         Production           Breadway and Canyon of Heroes         ground markers           Federal Hall (with G. Washington statue)         modelled after Parthenon; "Oath Bible" on display inside Federal Hall         free; Mon-Fri 9am-5pm; Wall Street & Broad Street           NY Stock Exchange         from outside         intervention         free Symbolizes the very foundation of New York Stock Exchange - 1972 - merchanits gathered daily beneath Buttonwood tree that grew nearby (few dozen traders)           Buttorwood Tree         to the left of Stock Exchange main entrance (18 Broad Street)         dozen traders)           Foundations of Lovelace Tavern         85 Broad Street (close to Stock Exchange) (Stock Exchange is on the Broad Street)         avern dating back to "New Amsterdam" year 1670 (through glass - under ground)           Stone Street         coobblestone; restaurant; vintage         one of the best "oid" streets         ground)           Faunces Tavern         54 Poart Street; museum on 2nd floor; \$7 Mon-Fri 12pm 5pm; have a beer (huge selection); eat in restaurant; relax at wiskey bar         a story brick building; revolutionaries plotted New York. Tea Party there: mechants found NYC Charaber of commerce           Faunces Tavern         54 Poart Street; Mon-Fri 12pm 5pm; have a beer (huge selection); eat in restaurant; relax at wiskey bar         a story brick building; revolutionaries plotted New York. Tea Party there: mechants found NYC Charaber of commerce           Faunces Tavern         54 Poart Street; Mon-Fri 12pm 5pm; have a beer (huge selection); eat                                                                                                                                                                                                                                                                                  |                                         |                                                                                   |                                                                                                                                                                                                                                                                                                          |
| Endersitie         Endersitie         Endersitie         Endersitie           Federal Hall (with G.Washington statue)         incodelled after Parthenon; "Oath Bible" on display inside Federal Hall         free; Mon-Fri Bam-Spm; Wall Street & Broad Street           NY Stock Exchange         from outside         iree Symbolizes the very foundation of New York Stock Exchange - 1972 - merchants gathered daily beneath Butterwood tree that grow nearby (few dozen traders)           Butterwood Tree         to the left of Stock Exchange main entrance (18 Broad Street)         dozen traders)           Foundations of Lovelace Tavern         85 Broad Street (close to Stock Exchange) (Stock Exchange is on the Broad Street)         tavern dating back to "New Amsterdam" year 1670 (through glass - under ground)           Stone Street         oobblestone; restaurant; vintage         one of the best 'old" streets           Fraunces Tavern         54 Pearl Street; museum on 2nd floor; S7 Mon-Fri 12pm-Spm; have a beer (huge solection); eat in restaurant; relax at wiskey bar         3 story brick building; revolutionaries plotted New York Tea Party there; merchants found NY Chamber of commerce           Bowling Green         located at the very end of Broadway         oldest park in NVC; location of statue of King George III; after Stamp Act (1765) and after Decl of Ind. Signed (1776), statue destroyed by civilians and soldiors           Netherlands Monument Flagpole         North end of Battery Park (Battery Place meets State Street and Broadway)         1928; 300th Anniv of Duch settling Manhattan; story deploted - sale of Manhattan t                                                                                                                                                                                                                                                        | Trinity Cemetery with Tombstone Riddle  | "Remember Death" Tombstone Riddle; Alexander Hamilton tomb (by Trinity Church)    |                                                                                                                                                                                                                                                                                                          |
| Endersitie         Endersitie         Endersitie         Endersitie           Federal Hall (with G.Washington statue)         incodelled after Parthenon; "Oath Bible" on display inside Federal Hall         free; Mon-Fri Bam-Spm; Wall Street & Broad Street           NY Stock Exchange         from outside         iree Symbolizes the very foundation of New York Stock Exchange - 1972 - merchants gathered daily beneath Butterwood tree that grow nearby (few dozen traders)           Butterwood Tree         to the left of Stock Exchange main entrance (18 Broad Street)         dozen traders)           Foundations of Lovelace Tavern         85 Broad Street (close to Stock Exchange) (Stock Exchange is on the Broad Street)         tavern dating back to "New Amsterdam" year 1670 (through glass - under ground)           Stone Street         oobblestone; restaurant; vintage         one of the best 'old" streets           Fraunces Tavern         54 Pearl Street; museum on 2nd floor; S7 Mon-Fri 12pm-Spm; have a beer (huge solection); eat in restaurant; relax at wiskey bar         3 story brick building; revolutionaries plotted New York Tea Party there; merchants found NY Chamber of commerce           Bowling Green         located at the very end of Broadway         oldest park in NVC; location of statue of King George III; after Stamp Act (1765) and after Decl of Ind. Signed (1776), statue destroyed by civilians and soldiors           Netherlands Monument Flagpole         North end of Battery Park (Battery Place meets State Street and Broadway)         1928; 300th Anniv of Duch settling Manhattan; story deploted - sale of Manhattan t                                                                                                                                                                                                                                                        | Broadway and Canyon of Heroes           | around markers                                                                    |                                                                                                                                                                                                                                                                                                          |
| NY Stock Exchange         Irrm outside           NY Stock Exchange         from outside           NY Stock Exchange         from outside           Buttonwood Tree         to the left of Stock Exchange main entrance (18 Broad Street)         tree Symbolizes the very foundation of New York Stock Exchange - 1972 - merchants gathered daity beneath Buttonwood tree that grew nearby (few dozen traders)           Foundations of Lovelace Tavern         e5 Broad Street (close to Stock Exchange) (Stock Exchange is on the Broad Street)         tavern dating back to "New Amsterdam" year 1570 (through glass - under ground)           Store Street         cobblestone; restaurants; vintage         one of the best "old" streets           Fraunces Tavern         54 Poarl Street; museum on 2nd floor; \$7 Mon-Fri 12pm-5pm; have a beer (huge selection); eat in restaurant; relax at wiskey bar         story brick building; revolutionaries plotted New York Tea Party there; merchants found NY Chamber of commerce           Fraunces Tavern         64 Poarl Street; museum on 2nd floor; \$7 Mon-Fri 12pm-5pm; have a beer (huge selection); eat in restaurant; relax at wiskey bar         oldest park in NYC; location of statue of King George III; atter Stamp Act (1755) and after Decl of Ind. Signed (1776), statue destroyed by civilians and server by Algonquins; Manhattan to Dutch by Indians; 69 guilders a \$24 worth of beads; Indian weers' noorret bornation: -they were worth by Plants indians and never by Algonquins; Manhattan - no legal document of sale of Manhattan (contrast to Status Island - from which the ide a Dead scare form; Indians more tikely never "sold" Manhattan, but more likely "rented" it                                                                                                                                                                                                   |                                         | <u>y</u> , , , , , , , , , , , , , , , , , , ,                                    |                                                                                                                                                                                                                                                                                                          |
| Image: construct of the left of Stock Exchange main entrance (18 Broad Street)         Tree Symbolizes the very foundation of New York Stock Exchange - 1972 - merchants gathered daily beneath Buttonwood tree that grew nearby (few dozen traders)           Buttonwood Tree         to the left of Stock Exchange main entrance (18 Broad Street)         tree Symbolizes the very foundation of New York Stock Exchange - 1972 - merchants gathered daily beneath Buttonwood tree that grew nearby (few dozen traders)           Fundations of Lovelace Tavern         85 Broad Street (close to Stock Exchange) (Stock Exchange is on the Broad Street)         tree Symbolizes the very foundation of New York Stock Exchange - 1972 - merchants gathered daily beneath Buttonwood tree that grew nearby (few dozen traders)           Stone Street         cobblestone; restaurants; vintage         one of the best "old" streets           Faunces Tavern         S4 Pearl Street; museum on 2nd floor; \$7 Mon-Fri 12pm-5pm; have a beer (huge selection); eat in restaurant; relax at wiskey bar         3 story brick building; revolutionaries plotted New York Tea Party there; merchants found NYC; location of statue of King George III; after Stamp Act (1776); statue destroyed by civilians and soldiers           Bowling Green         located at the very end of Broadway         1926; 300th Anniv of Duch settling Manhattan; story depicted - sale of Manhattan to Duch by Indians; 60 gathere S = \$24 worth of beads; Indian wears incorred to eal of beads and never by Algonquins; Manhattan - to legal document of teal or How row by Plains Indian and never by Algonquins; Manhattan - to legal document of teal or Homahatan (contrast to any which the idea of beads carene from); Indians most likely never "soid" Manhattan, bu                                                                                                | Federal Hall (with G.Washington statue) | modelled after Parthenon; "Oath Bible" on display inside Federal Hall             | free; Mon-Fri 9am-5pm; Wall Street & Broad Street                                                                                                                                                                                                                                                        |
| Image: construct of the left of Stock Exchange main entrance (18 Broad Street)         Tree Symbolizes the very foundation of New York Stock Exchange - 1972 - merchants gathered daily beneath Buttonwood tree that grew nearby (few dozen traders)           Buttonwood Tree         to the left of Stock Exchange main entrance (18 Broad Street)         tree Symbolizes the very foundation of New York Stock Exchange - 1972 - merchants gathered daily beneath Buttonwood tree that grew nearby (few dozen traders)           Fundations of Lovelace Tavern         85 Broad Street (close to Stock Exchange) (Stock Exchange is on the Broad Street)         tree Symbolizes the very foundation of New York Stock Exchange - 1972 - merchants gathered daily beneath Buttonwood tree that grew nearby (few dozen traders)           Stone Street         cobblestone; restaurants; vintage         one of the best "old" streets           Faunces Tavern         S4 Pearl Street; museum on 2nd floor; \$7 Mon-Fri 12pm-5pm; have a beer (huge selection); eat in restaurant; relax at wiskey bar         3 story brick building; revolutionaries plotted New York Tea Party there; merchants found NYC; location of statue of King George III; after Stamp Act (1776); statue destroyed by civilians and soldiers           Bowling Green         located at the very end of Broadway         1926; 300th Anniv of Duch settling Manhattan; story depicted - sale of Manhattan to Duch by Indians; 60 gathere S = \$24 worth of beads; Indian wears incorred to eal of beads and never by Algonquins; Manhattan - to legal document of teal or How row by Plains Indian and never by Algonquins; Manhattan - to legal document of teal or Homahatan (contrast to any which the idea of beads carene from); Indians most likely never "soid" Manhattan, bu                                                                                                | NV Stock Exchange                       | from outside                                                                      |                                                                                                                                                                                                                                                                                                          |
| Buttonwood Tree         to the left of Stock Exchange main entrance (18 Broad Street)         merchants gathered daily beneath Buttonwood tree that grew nearby (few<br>dozen traders)           Foundations of Lovelace Tavern         85 Broad Street (close to Stock Exchange) (Stock Exchange is on the Broad Street)         tavern dating back to "New Amsterdam" year 1670 (through glass - under<br>ground)           Store Street         cobblestone; restaurants; vintage         one of the best "old" streets           Faunces Tavern         54 Pearl Street; museum on 2nd floor; \$7 Mon-Fri 12pm-5pm; have a beer (huge<br>selection); eat in restaurant; relax at wiskey bar         3 story brick building; revolutionaries plotted New York Tea Party there;<br>merchants topic of the best "old" streets           Bowling Green         iocated at the very end of Broadway         oldest park in NYC; location of statue of King George III; after Stamp Act<br>(1765) and after Decl of Ind. Signed (1776), statue destroyed by civilians and<br>soldiers           Netherlands Monument Flagpole         North end of Battery Park (Battery Place meets State Street and Broadway)         near Form; indians most likely<br>never "solo" Manhattan. but more likely Tented" it           American Merchant Mariner's Memorial         Battery Park (Battery Place meets State Street and Broadway)         WWII torpedoed ships in South Africa (1942) - Memorial is based on the<br>photo image           9/11 Memorial         Reflecting Pools, Survivor Tree, Rays of Hope (outside and inside)         WWII         medians gathered daily beneath Buttorwood tree with the stole daily beachis fully model                                                                                                                                                                                                                        | INT Stock Exchange                      |                                                                                   |                                                                                                                                                                                                                                                                                                          |
| Foundations of Lovelace Tavern       85 Broad Street (close to Stock Exchange) (Stock Exchange is on the Broad Street)       ground)         Stone Street       cobblestone; restaurants; vintage       one of the best "old" streets         Fraunces Tavern       54 Pearl Street; museum on 2nd floor; \$7 Mon-Fri 12pm-5pm; have a beer (huge<br>selection); eat in restaurant; relax at wiskey bar       3 story brick building; revolutionaries plotted New York Tea Party there;<br>mechants found NV Chamber of commerce         Bowling Green       located at the very end of Broadway       oldest park in NYC; location of statue of King George III; after Stamp Act<br>(1765) and after Decl of Ind. Signed (1776), statue destroyed by civilians and<br>soldiers         Netherlands Monument Flagpole       North end of Battery Park (Battery Place meets State Street and Broadway)       1926; 300th Anniv of Dutch settling Manhattan; story depicted - sale of<br>Manhattan - no legal document of ale of Manhattan (contrast to<br>Staten Island - from which the idea of beads came from); Indians most likely<br>never "sold" Manhattan, but more likely "rented" it         American Merchant Mariner's Memorial       Battery Park - shoreline (in the water)       wWill torpedoed ships in South Africa (1942) - Memorial is based on the<br>photo image         9/11 Memorial       Reflecting Pools, Survivor Tree, Rays of Hope (outside and inside)       1                                                                                                                                                                                                                                                                                                                                                                                                                                                                         | Buttonwood Tree                         | to the left of Stock Exchange main entrance (18 Broad Street)                     | merchants gathered daily beneath Buttonwood tree that grew nearby (few                                                                                                                                                                                                                                   |
| Foundations of Lovelace Tavern       85 Broad Street (close to Stock Exchange) (Stock Exchange is on the Broad Street)       ground)         Stone Street       cobblestone; restaurants; vintage       one of the best "old" streets         Fraunces Tavern       54 Pearl Street; museum on 2nd floor; \$7 Mon-Fri 12pm-5pm; have a beer (huge<br>selection); eat in restaurant; relax at wiskey bar       3 story brick building; revolutionaries plotted New York Tea Party there;<br>mechants found NV Chamber of commerce         Bowling Green       located at the very end of Broadway       oldest park in NYC; location of statue of King George III; after Stamp Act<br>(1765) and after Decl of Ind. Signed (1776), statue destroyed by civilians and<br>soldiers         Netherlands Monument Flagpole       North end of Battery Park (Battery Place meets State Street and Broadway)       1926; 300th Anniv of Dutch settling Manhattan; story depicted - sale of<br>Manhattan - no legal document of ale of Manhattan (contrast to<br>Staten Island - from which the idea of beads came from); Indians most likely<br>never "sold" Manhattan, but more likely "rented" it         American Merchant Mariner's Memorial       Battery Park - shoreline (in the water)       wWill torpedoed ships in South Africa (1942) - Memorial is based on the<br>photo image         9/11 Memorial       Reflecting Pools, Survivor Tree, Rays of Hope (outside and inside)       1                                                                                                                                                                                                                                                                                                                                                                                                                                                                         |                                         |                                                                                   |                                                                                                                                                                                                                                                                                                          |
| Stores taree       Cobblestone; restaurants; vintage       one of the best "old" streets         Stores Tavern       54 Pearl Street; museum on 2nd floor; \$7 Mon-Fri 12pm-5pm; have a beer (huge selection); eat in restaurant; relax at wiskey bar       3 story brick building; revolutionaries plotted New York Tea Party there; merchants found NY Chamber of commerce         Bowling Green       Iccated at the very end of Broadway       oldest park in NYC; location of statue of King George III; after Stamp Act (1765) and after Decl of Ind. Signed (1776), statue destroyed by civilians and soldlers         Netherlands Monument Flagpole       North end of Battery Park (Battery Place meets State Street and Broadway)       1926; 300th Anniv of Dutch settling Manhattan; story depicted - sale of Manhattan to Dutch by Indians; 60 guiders = \$24 worth of beads; Indian wears incorrect bonnet - they were won by Plains Indians and never by Algonquins; Manhattan - no legal document of sale of Manhattan (contrast to Staten Island - from which the idea of beads came from); Indians most likely never "sold" Manhattan - no legal document of sale of Manhattan (contrast to Staten Island - from which the idea of beads came from); Indians most likely never "sold" Manhattan, there were won by Visita most likely never "sold" Manhattan, there were did they are sold on the plate Indians and they plate Indians most likely never "sold" Manhattan, there are and Broadway         Netherlands Monument Flagpole       North end of Battery Park (Battery Place meets State Street and Broadway)         Memcinal Merchant Mariner's Memorial       Battery Park - shoreline (in the water)         9/11 Memorial       Reflecting Pools, Survivor Tree, Rays of Hope (outside and inside                                                                                                                                  | Foundations of Lovelace Tavern          | 85 Broad Street (close to Stock Exchange) (Stock Exchange is on the Broad Street) | · · · · · · · · · · · · · · · · · · ·                                                                                                                                                                                                                                                                    |
| S4 Pearl Street; museum on 2nd floor; \$7 Mon-Fri 12pm-5pm; have a beer (huge selection); eat in restaurant; relax at wiskey bar         S story brick building; revolutionaries plotted New York Tea Party there; merchants found NY Chamber of commerce           Bowling Green         oldest park in NYC; location of statue of King George III; after Stamp Act (1765) and after Decl of Ind. Signed (1776), statue destroyed by civilians and soldiers           Bowling Green         located at the very end of Broadway         oldest park in NYC; location of statue of King George III; after Stamp Act (1765) and after Decl of Ind. Signed (1776), statue destroyed by civilians and soldiers           Netherlands Monument Flagpole         North end of Battery Park (Battery Place meets State Street and Broadway)         numerican Merchant Mariner's Memorial         Battery Park - shoreline (in the water)           Memician Merchant Mariner's Memorial         Battery Pools, Survivor Tree, Rays of Hope (outside and inside)         WWII torpedoed ships in South Africa (1942) - Memorial is based on the photo image                                                                                                                                                                                                                                                                                                                                                                                                                                                                                                                                                                                                                                                                                                                                                                                                               |                                         |                                                                                   | ground,                                                                                                                                                                                                                                                                                                  |
| Fraunces Tavern       selection); eat in restaurant; relax at wiskey bar       merchants found NY Chamber of commerce         Bowling Green       oldest park in NYC; location of statue of King George III; after Stamp Act (1765) and after Decl of Ind. Signed (1776), statue destroyed by civilians and soldiers         Bowling Green       located at the very end of Broadway       soldiers         Provide the second | Stone Street                            | cobblestone; restaurants; vintage                                                 | one of the best "old" streets                                                                                                                                                                                                                                                                            |
| Fraunces Tavern       selection); eat in restaurant; relax at wiskey bar       merchants found NY Chamber of commerce         Bowling Green       oldest park in NYC; location of statue of King George III; after Stamp Act (1765) and after Decl of Ind. Signed (1776), statue destroyed by civilians and soldiers         Bowling Green       located at the very end of Broadway       soldiers         Provide the second |                                         |                                                                                   |                                                                                                                                                                                                                                                                                                          |
| Bowling Green       Iocated at the very end of Broadway       (1765) and after Decl of Ind. Signed (1776), statue destroyed by civilians and soldiers         Bowling Green       Indexted at the very end of Broadway       indexted at the very end of Broadway         Image: Soldiers       Indexted at the very end of Broadway       indexted at the very end of Broadway         Image: Soldiers       Indexted at the very end of Broadway       indexted at the very end of Broadway         Image: Soldiers       Indexted at the very end of Broadway       indexted at the very end of Broadway         Image: Soldiers       Indexted at the very end of Broadway       indexted at the very end of Broadway         Image: Soldiers       Indexted at the very end of Broadway       indexted at the very end of Broadway         Image: Soldiers       Indexted at the very end of Broadway       indexted at the very end of Broadway         Netherlands Monument Flagpole       North end of Battery Park (Battery Place meets State Street and Broadway)       indexted at the very end of broads came from; Indians most likely never "sold" Manhattan, but more likely "rented" it         American Merchant Mariner's Memorial       Battery Park - shoreline (in the water)       indexted at the very end of Battery Park of Hope (outside and inside)         9/11 Memorial       Reflecting Pools, Survivor Tree, Rays of Hope (outside and inside)       indexted at the very end of Hope (outside and inside)                                                                                                                                                                                                                                                                                                                                                                                                                           | Fraunces Tavern                         |                                                                                   |                                                                                                                                                                                                                                                                                                          |
| Bowling Green       Iocated at the very end of Broadway       (1765) and after Decl of Ind. Signed (1776), statue destroyed by civilians and soldiers         Bowling Green       Indexted at the very end of Broadway       indexted at the very end of Broadway         Image: Soldiers       Indexted at the very end of Broadway       indexted at the very end of Broadway         Image: Soldiers       Indexted at the very end of Broadway       indexted at the very end of Broadway         Image: Soldiers       Indexted at the very end of Broadway       indexted at the very end of Broadway         Image: Soldiers       Indexted at the very end of Broadway       indexted at the very end of Broadway         Image: Soldiers       Indexted at the very end of Broadway       indexted at the very end of Broadway         Image: Soldiers       Indexted at the very end of Broadway       indexted at the very end of Broadway         Netherlands Monument Flagpole       North end of Battery Park (Battery Place meets State Street and Broadway)       indexted at the very end of broads came from; Indians most likely never "sold" Manhattan, but more likely "rented" it         American Merchant Mariner's Memorial       Battery Park - shoreline (in the water)       indexted at the very end of Battery Park of Hope (outside and inside)         9/11 Memorial       Reflecting Pools, Survivor Tree, Rays of Hope (outside and inside)       indexted at the very end of Hope (outside and inside)                                                                                                                                                                                                                                                                                                                                                                                                                           |                                         |                                                                                   |                                                                                                                                                                                                                                                                                                          |
| Manhattan to Dutch by Indians; 60 guilders = \$24 worth of beads; Indian         Wanhattan to Dutch by Indians; 60 guilders = \$24 worth of beads; Indian         Wetherlands Monument Flagpole       North end of Battery Park (Battery Place meets State Street and Broadway)         Netherlands Monument Flagpole       North end of Battery Park (Battery Place meets State Street and Broadway)         Manhattan, but more likely "rented" it         American Merchant Mariner's Memorial       Battery Park - shoreline (in the water)         MWII torpedoed ships in South Africa (1942) - Memorial is based on the photo image         9/11 Memorial       Reflecting Pools, Survivor Tree, Rays of Hope (outside and inside)                                                                                                                                                                                                                                                                                                                                                                                                                                                                                                                                                                                                                                                                                                                                                                                                                                                                                                                                                                                                                                                                                                                                                                                                                           | Bowling Green                           | located at the very end of Broadway                                               | (1765) and after Decl of Ind. Signed (1776), statue destroyed by civilians and                                                                                                                                                                                                                           |
| Manhattan to Dutch by Indians; 60 guilders = \$24 worth of beads; Indian         Wanhattan to Dutch by Indians; 60 guilders = \$24 worth of beads; Indian         Wetherlands Monument Flagpole       North end of Battery Park (Battery Place meets State Street and Broadway)         Netherlands Monument Flagpole       North end of Battery Park (Battery Place meets State Street and Broadway)         Manhattan, but more likely "rented" it         American Merchant Mariner's Memorial       Battery Park - shoreline (in the water)         MWII torpedoed ships in South Africa (1942) - Memorial is based on the photo image         9/11 Memorial       Reflecting Pools, Survivor Tree, Rays of Hope (outside and inside)                                                                                                                                                                                                                                                                                                                                                                                                                                                                                                                                                                                                                                                                                                                                                                                                                                                                                                                                                                                                                                                                                                                                                                                                                           |                                         |                                                                                   |                                                                                                                                                                                                                                                                                                          |
| American Merchant Mariner's Memorial       Battery Park - shoreline (in the water)       photo image         9/11 Memorial       Reflecting Pools, Survivor Tree, Rays of Hope (outside and inside)       Image         9/11 Memorial       Reflecting Pools, Survivor Tree, Rays of Hope (outside and inside)       Image                                                                                                                                                                                                                                                                                                                                                                                                                                                                                                                                                                                                                                                                                                                                                                                                                                                                                                                                                                                                                                                                                                                                                                                                                                                                                                                                                                                                                                                                                                                                                                                                                                          | Netherlands Monument Flagpole           | North end of Battery Park (Battery Place meets State Street and Broadway)         | Manhattan to Dutch by Indians; 60 guilders = \$24 worth of beads; Indian wears incorrect bonnet - they were worn by Plains Indians and never by Algonquins; Manhattan - no legal document of sale of Manhattan (contrast to Staten Island - from which the idea of beads came from); Indians most likely |
| American Merchant Mariner's Memorial       Battery Park - shoreline (in the water)       photo image         9/11 Memorial       Reflecting Pools, Survivor Tree, Rays of Hope (outside and inside)       Image         9/11 Memorial       Reflecting Pools, Survivor Tree, Rays of Hope (outside and inside)       Image                                                                                                                                                                                                                                                                                                                                                                                                                                                                                                                                                                                                                                                                                                                                                                                                                                                                                                                                                                                                                                                                                                                                                                                                                                                                                                                                                                                                                                                                                                                                                                                                                                          |                                         |                                                                                   | WWW tomodood aking in South Africa (1042) Mamarial is based as the                                                                                                                                                                                                                                       |
|                                                                                                                                                                                                                                                                                                                                                                                                                                                                                                                                                                                                                                                                                                                                                                                                                                                                                                                                                                                                                                                                                                                                                                                                                                                                                                                                                                                                                                                                                                                                                                                                                                                                                                                                                                                                                                                                                                                                                                     | American Merchant Mariner's Memorial    | Battery Park - shoreline (in the water)                                           |                                                                                                                                                                                                                                                                                                          |
|                                                                                                                                                                                                                                                                                                                                                                                                                                                                                                                                                                                                                                                                                                                                                                                                                                                                                                                                                                                                                                                                                                                                                                                                                                                                                                                                                                                                                                                                                                                                                                                                                                                                                                                                                                                                                                                                                                                                                                     |                                         |                                                                                   |                                                                                                                                                                                                                                                                                                          |
|                                                                                                                                                                                                                                                                                                                                                                                                                                                                                                                                                                                                                                                                                                                                                                                                                                                                                                                                                                                                                                                                                                                                                                                                                                                                                                                                                                                                                                                                                                                                                                                                                                                                                                                                                                                                                                                                                                                                                                     | 9/11 Memorial                           | Reflecting Pools, Survivor Tree, Rays of Hope (outside and inside)                |                                                                                                                                                                                                                                                                                                          |
| IOne World Observatory Ibe there 15min in advance it booked specific time online Iallow 1-1.5hrs for complete visit                                                                                                                                                                                                                                                                                                                                                                                                                                                                                                                                                                                                                                                                                                                                                                                                                                                                                                                                                                                                                                                                                                                                                                                                                                                                                                                                                                                                                                                                                                                                                                                                                                                                                                                                                                                                                                                 | One World Observatory                   | be there 15min in advance if booked specific time online                          | allow 1-1.5hrs for complete visit                                                                                                                                                                                                                                                                        |