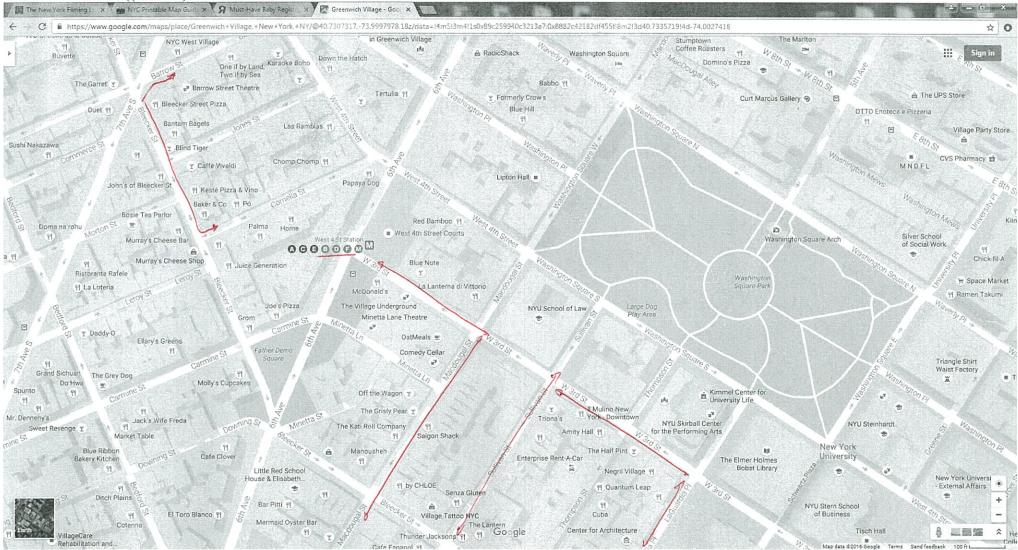

The idea of this "staycation" was to explore unusual and less know parts of Manhattan, visit places i have not seen/visit before, dine in popular places that i heard about but never tried. I planned various routes and activities for every day - almost all the days included a lot of walking and seeing something new.