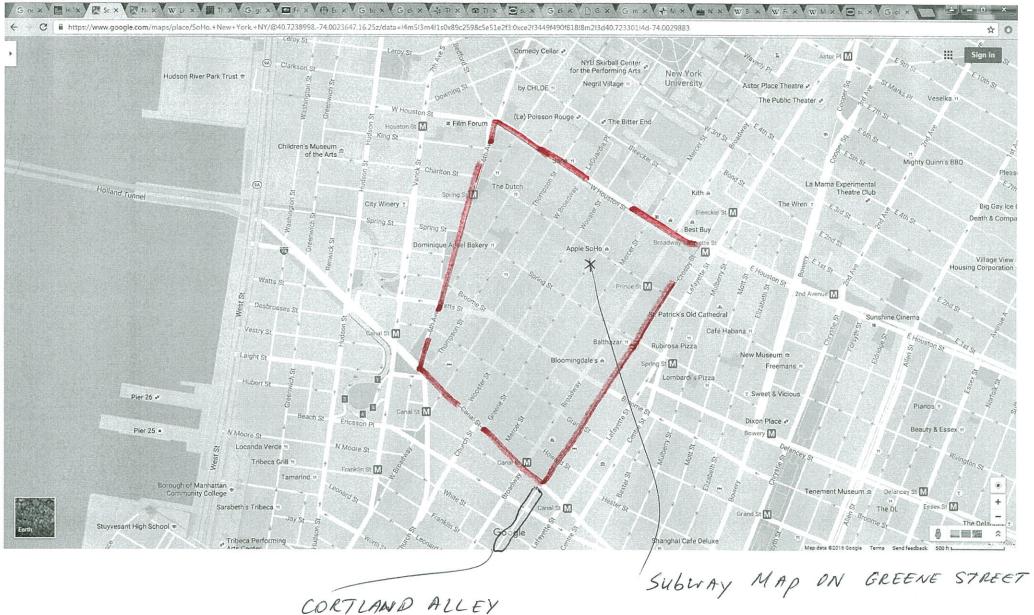

| BITING THE BIG APPLE      |                                                                                                                                                                                                                                                                                                                                                                                                                                                                                                                                                                                                                                                                                                                                                                                                   |
|---------------------------|---------------------------------------------------------------------------------------------------------------------------------------------------------------------------------------------------------------------------------------------------------------------------------------------------------------------------------------------------------------------------------------------------------------------------------------------------------------------------------------------------------------------------------------------------------------------------------------------------------------------------------------------------------------------------------------------------------------------------------------------------------------------------------------------------|
| OCTOBER 3 - OCTOBER 10    | MANHATTAN, NEW YORK                                                                                                                                                                                                                                                                                                                                                                                                                                                                                                                                                                                                                                                                                                                                                                               |
| DAY 1 - OCTOBER 3         | Financial District - aimed mostly toward seeing new places (obviously i had seen Memorial Pools and One World Trade Center,<br>but i never visited Oservatory)                                                                                                                                                                                                                                                                                                                                                                                                                                                                                                                                                                                                                                    |
| DAY 2 - OCTOBER 4         | Lower East Side, Chinatown, Little Italy, NoLiTa, SoHo, TriBeCa, West-Greenwich Village - this day was aimed to walk zig-zag of the streets of each district (North to South and East to West), try various food cuisines, as well as visit unusual location along the                                                                                                                                                                                                                                                                                                                                                                                                                                                                                                                            |
| DAY 3 - OCTOBER 5         | continue with West-Greenwich Village, Meetpacking District, Architectural Site-Seeing Cruise around Manhattan (almost 3hrs);<br>celebrate Birthday with family in Brooklyn                                                                                                                                                                                                                                                                                                                                                                                                                                                                                                                                                                                                                        |
| DAY 4 - OCTOBER 6         | Murray Hill, Midtown East, part of Midtown West - aimed mostly at seeing unusual and interesting places                                                                                                                                                                                                                                                                                                                                                                                                                                                                                                                                                                                                                                                                                           |
| DAY 5 - OCTOBER 7         | walk down Broadway from 242nd Street in Bronx (last stop on 1 train) to Battery Park (all the way to the water) in Manhattan (1st stop on 1 train); visited numerous places on the way (to both sides of Broadway) but always returned to the same spot on Broadway to continue with the walk - i had this idea for a long time, but wanted to accomplish it in one day (Broadway is the oldest North–South main thoroughfare in New York City, dating to the first New Amsterdam settlement). Broadway's length throughout Manhattan is 13.2 miles. After i exited subway station on 242nd Street and started my city hike, it took me 11 hrs to go all the way down to Battery Park (including all side-visits and food stops). Total distance covered in those 11hrs around 25miles (or 40km). |
| DAY 6 & 7 (OCTOBER 8 & 9) | XX - Rained out - stayed home                                                                                                                                                                                                                                                                                                                                                                                                                                                                                                                                                                                                                                                                                                                                                                     |
| DAY 8 - OCTOBER 10        | East Part of Financial District, East Village, part of Greenwich Village                                                                                                                                                                                                                                                                                                                                                                                                                                                                                                                                                                                                                                                                                                                          |
|                           |                                                                                                                                                                                                                                                                                                                                                                                                                                                                                                                                                                                                                                                                                                                                                                                                   |